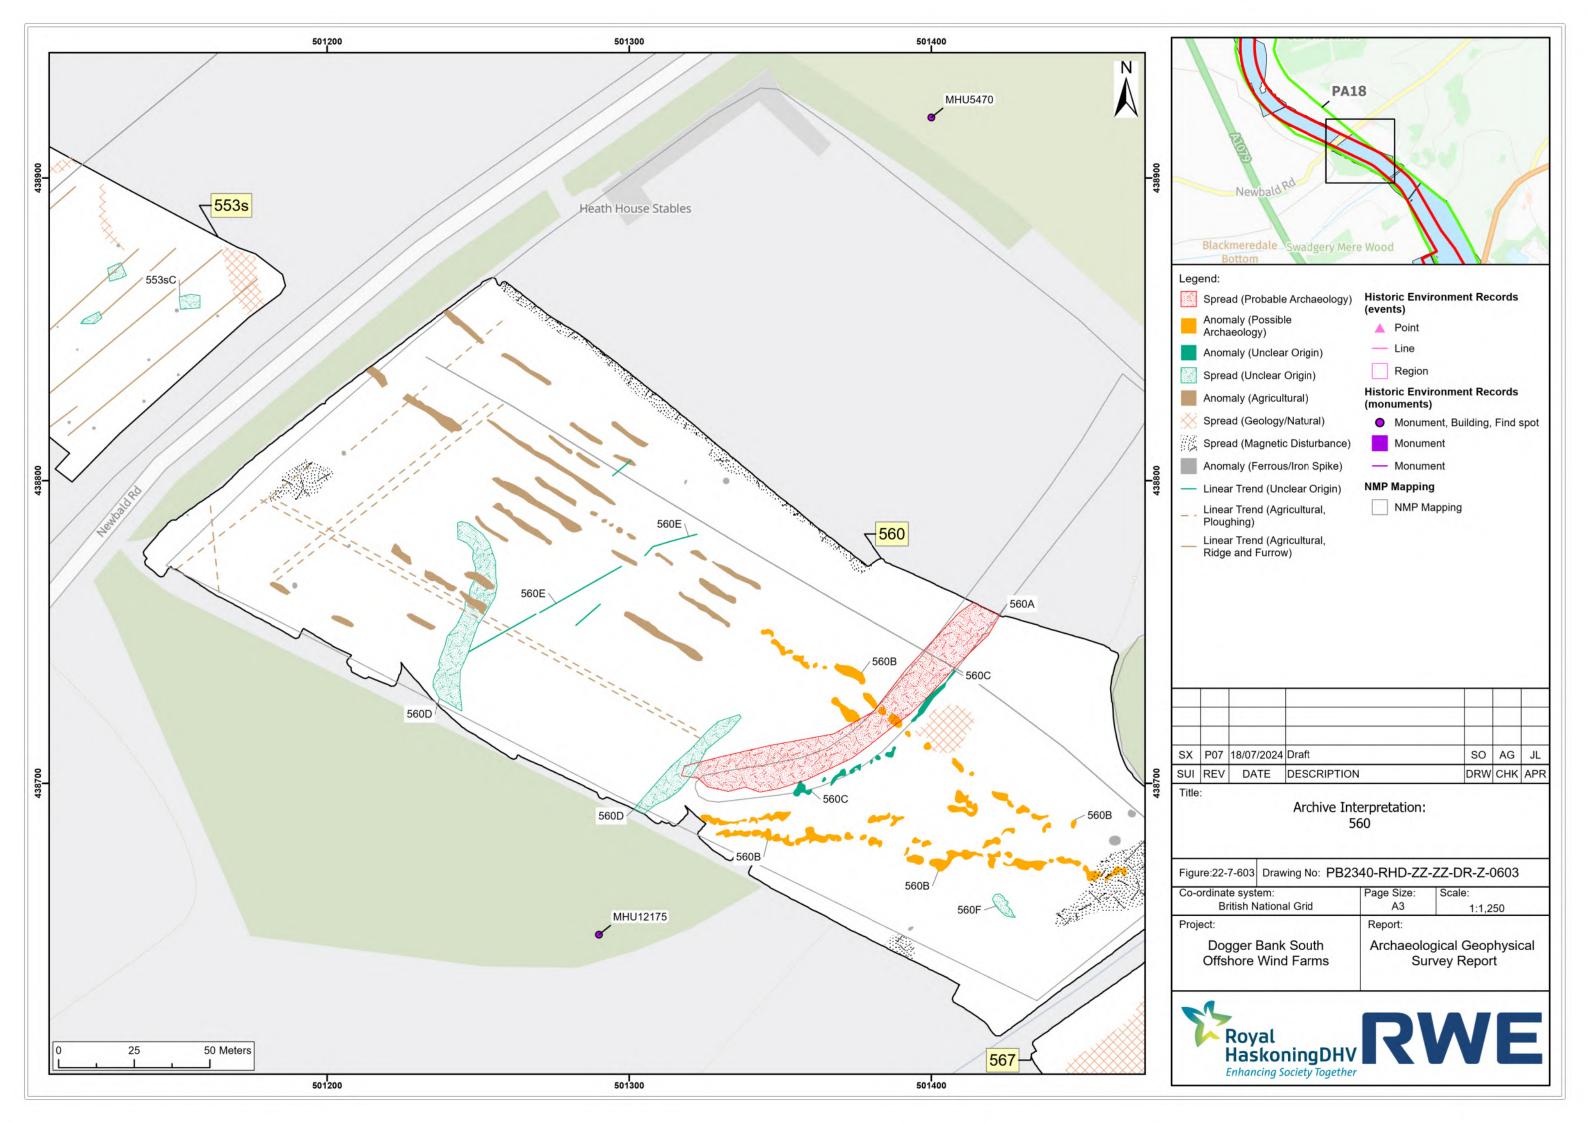

## Dogger Bank South Offshore Wind Farms

**August 2024 Geophysical Assessment Report** 

Part 8 of 9

**Pre-Examination Procedural Deadline** 

October 2024

**Application Reference: 10.6** 

**Revision: 01** 

| Company:                       | RWE Renewables UK Dogger Bank South (West) Limited and RWE Renewables UK Dogger Bank South (East) Limited | Asset:                          | Development                    |  |  |
|--------------------------------|-----------------------------------------------------------------------------------------------------------|---------------------------------|--------------------------------|--|--|
| Project:                       | Dogger Bank South<br>Offshore Wind Farms                                                                  | Sub<br>Project/Package:         | Consents                       |  |  |
| Document Title or Description: | August 2024 Geophysical Assessment Report Part 8 of 9                                                     |                                 |                                |  |  |
| Document Number:               | 005325766-01                                                                                              | Contractor<br>Reference Number: | PC2340-RHD-ON-ZZ-<br>AX-Z-0865 |  |  |