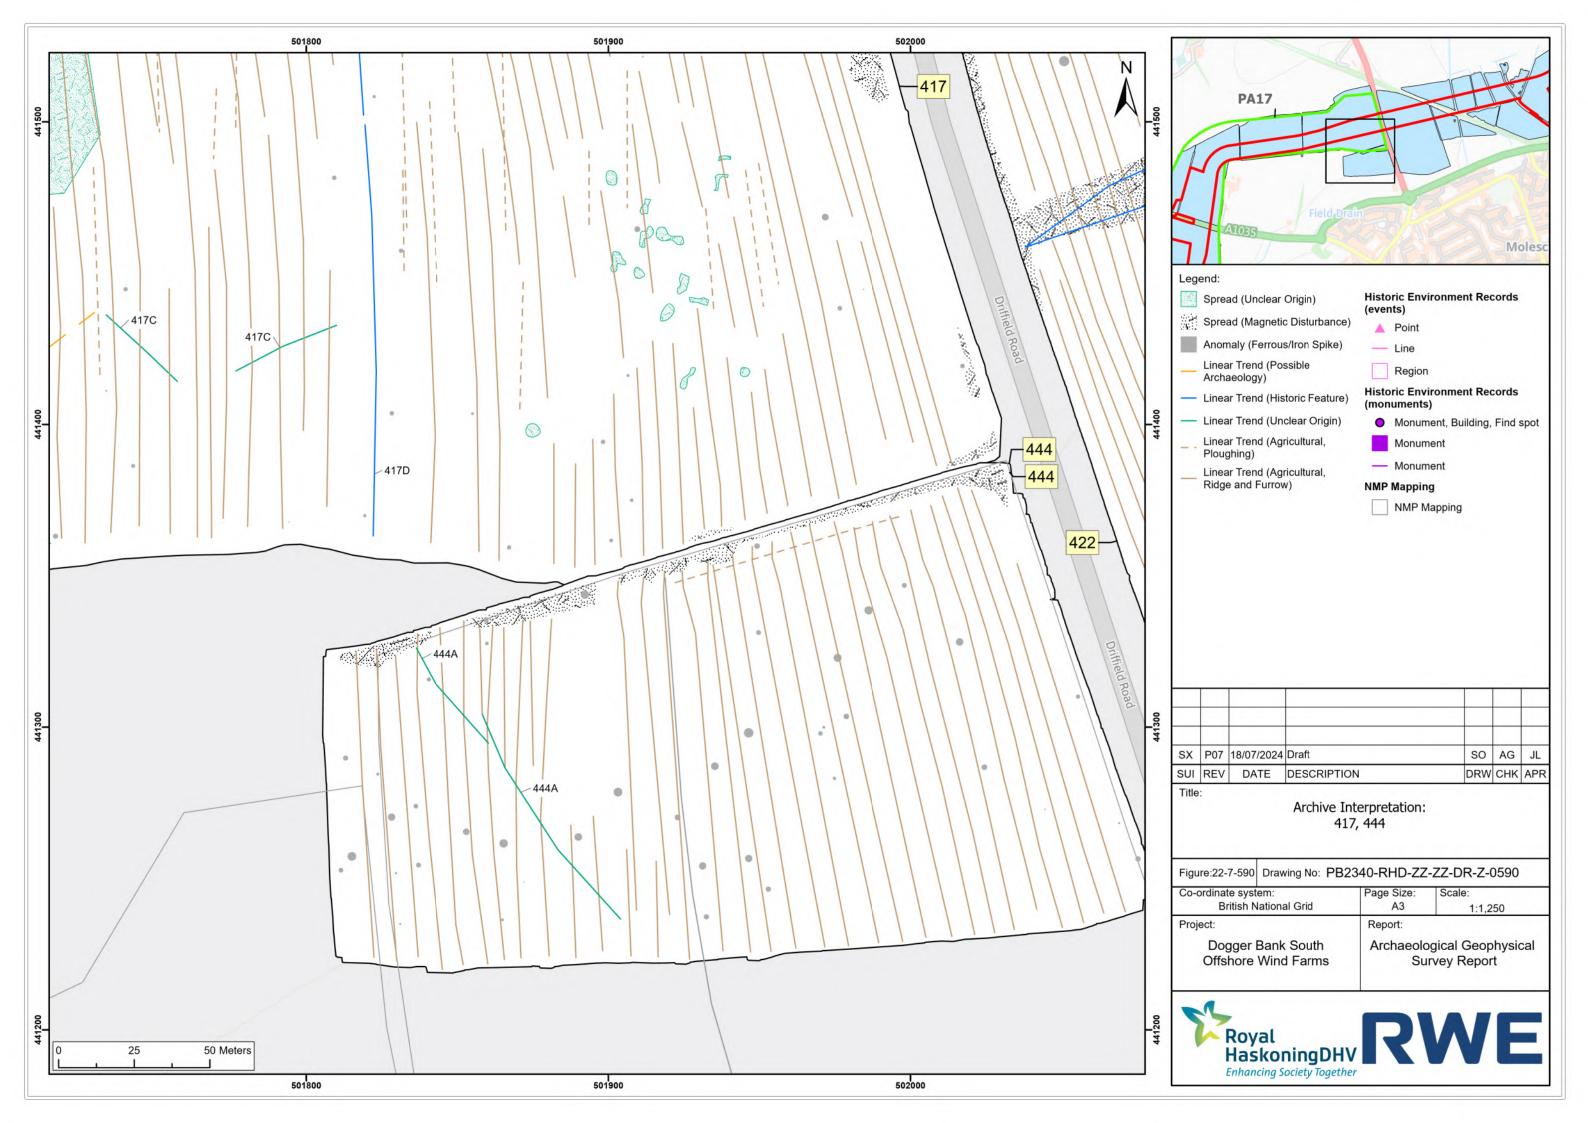

## Dogger Bank South Offshore Wind Farms

**August 2024 Geophysical Assessment Report** 

Part 8 of 9

**Pre-Examination Procedural Deadline** 

October 2024

**Application Reference: 10.6** 

**Revision: 01** 

| Company:                       | RWE Renewables UK Dogger Bank South (West) Limited and RWE Renewables UK Dogger Bank South (East) Limited | Asset:                          | Development                    |  |  |
|--------------------------------|-----------------------------------------------------------------------------------------------------------|---------------------------------|--------------------------------|--|--|
| Project:                       | Dogger Bank South<br>Offshore Wind Farms                                                                  | Sub<br>Project/Package:         | Consents                       |  |  |
| Document Title or Description: | August 2024 Geophysical Assessment Report Part 8 of 9                                                     |                                 |                                |  |  |
| Document Number:               | 005325766-01                                                                                              | Contractor<br>Reference Number: | PC2340-RHD-ON-ZZ-<br>AX-Z-0865 |  |  |