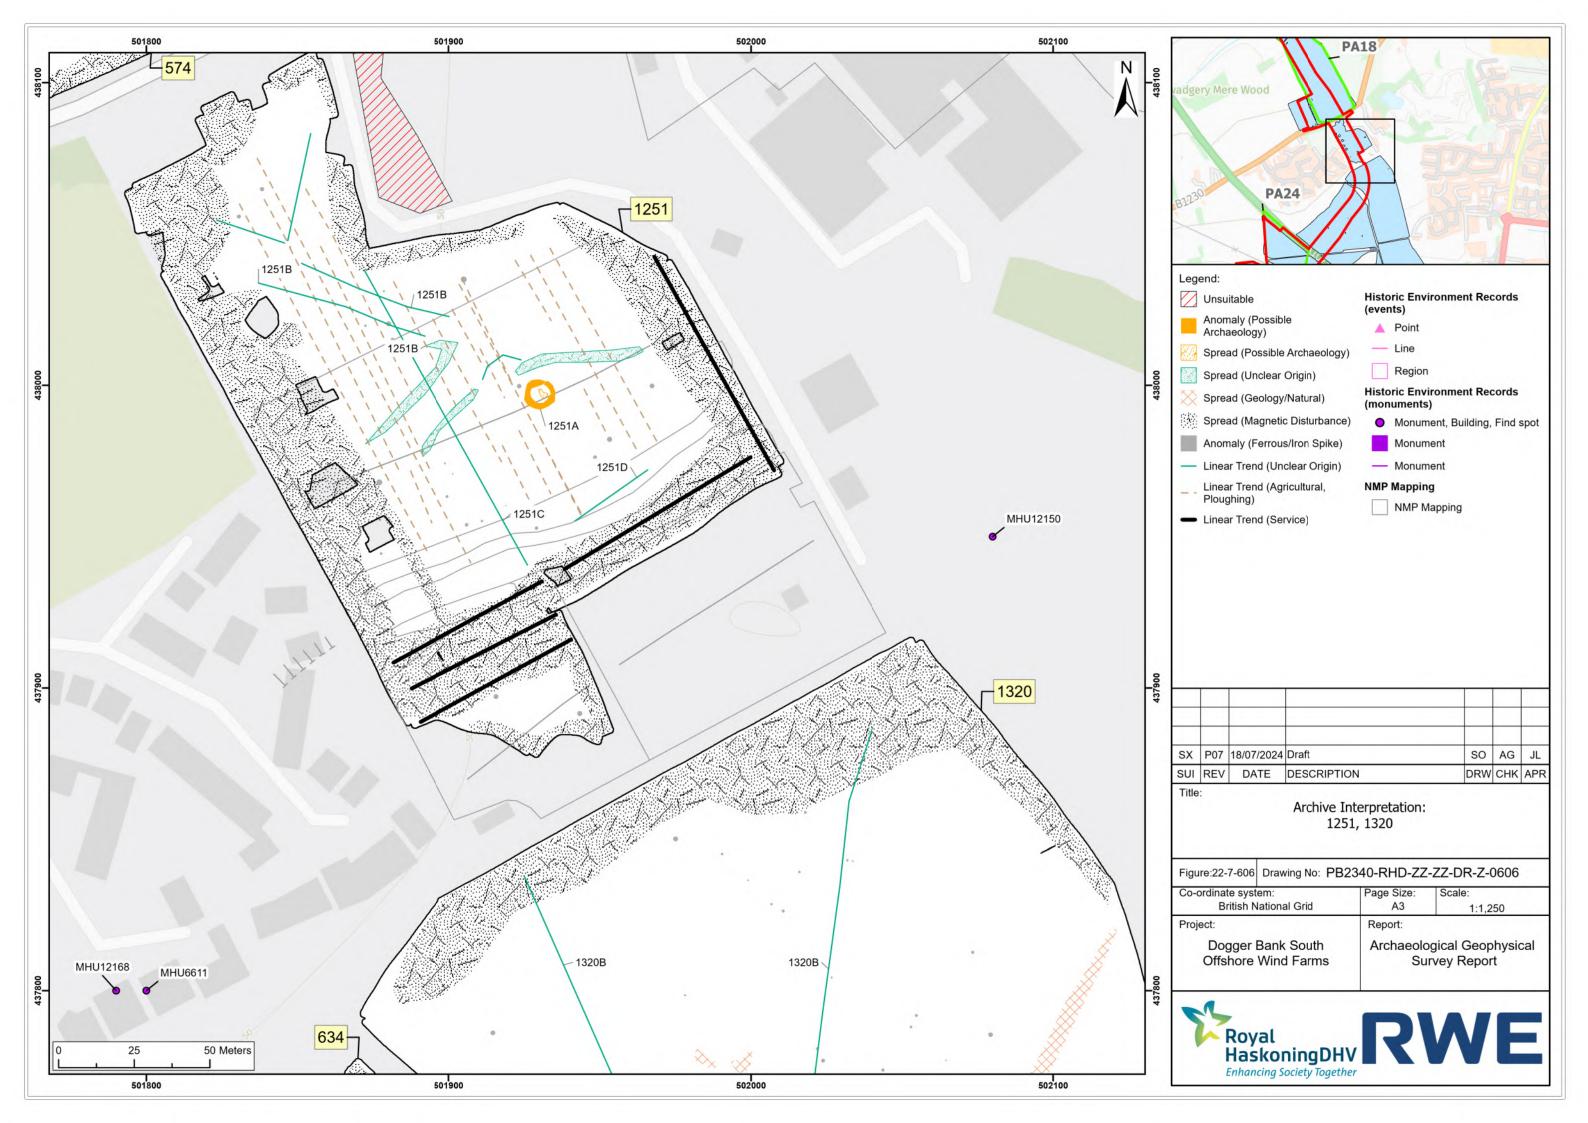

## Dogger Bank South Offshore Wind Farms

**August 2024 Geophysical Assessment Report** 

Part 8 of 9

**Pre-Examination Procedural Deadline** 

October 2024

**Application Reference: 10.6** 

**Revision: 01** 

| Company:                       | RWE Renewables UK Dogger Bank South (West) Limited and RWE Renewables UK Dogger Bank South (East) Limited | Asset:                          | Development                    |  |  |
|--------------------------------|-----------------------------------------------------------------------------------------------------------|---------------------------------|--------------------------------|--|--|
| Project:                       | Dogger Bank South<br>Offshore Wind Farms                                                                  | Sub<br>Project/Package:         | Consents                       |  |  |
| Document Title or Description: | August 2024 Geophysical Assessment Report Part 8 of 9                                                     |                                 |                                |  |  |
| Document Number:               | 005325766-01                                                                                              | Contractor<br>Reference Number: | PC2340-RHD-ON-ZZ-<br>AX-Z-0865 |  |  |