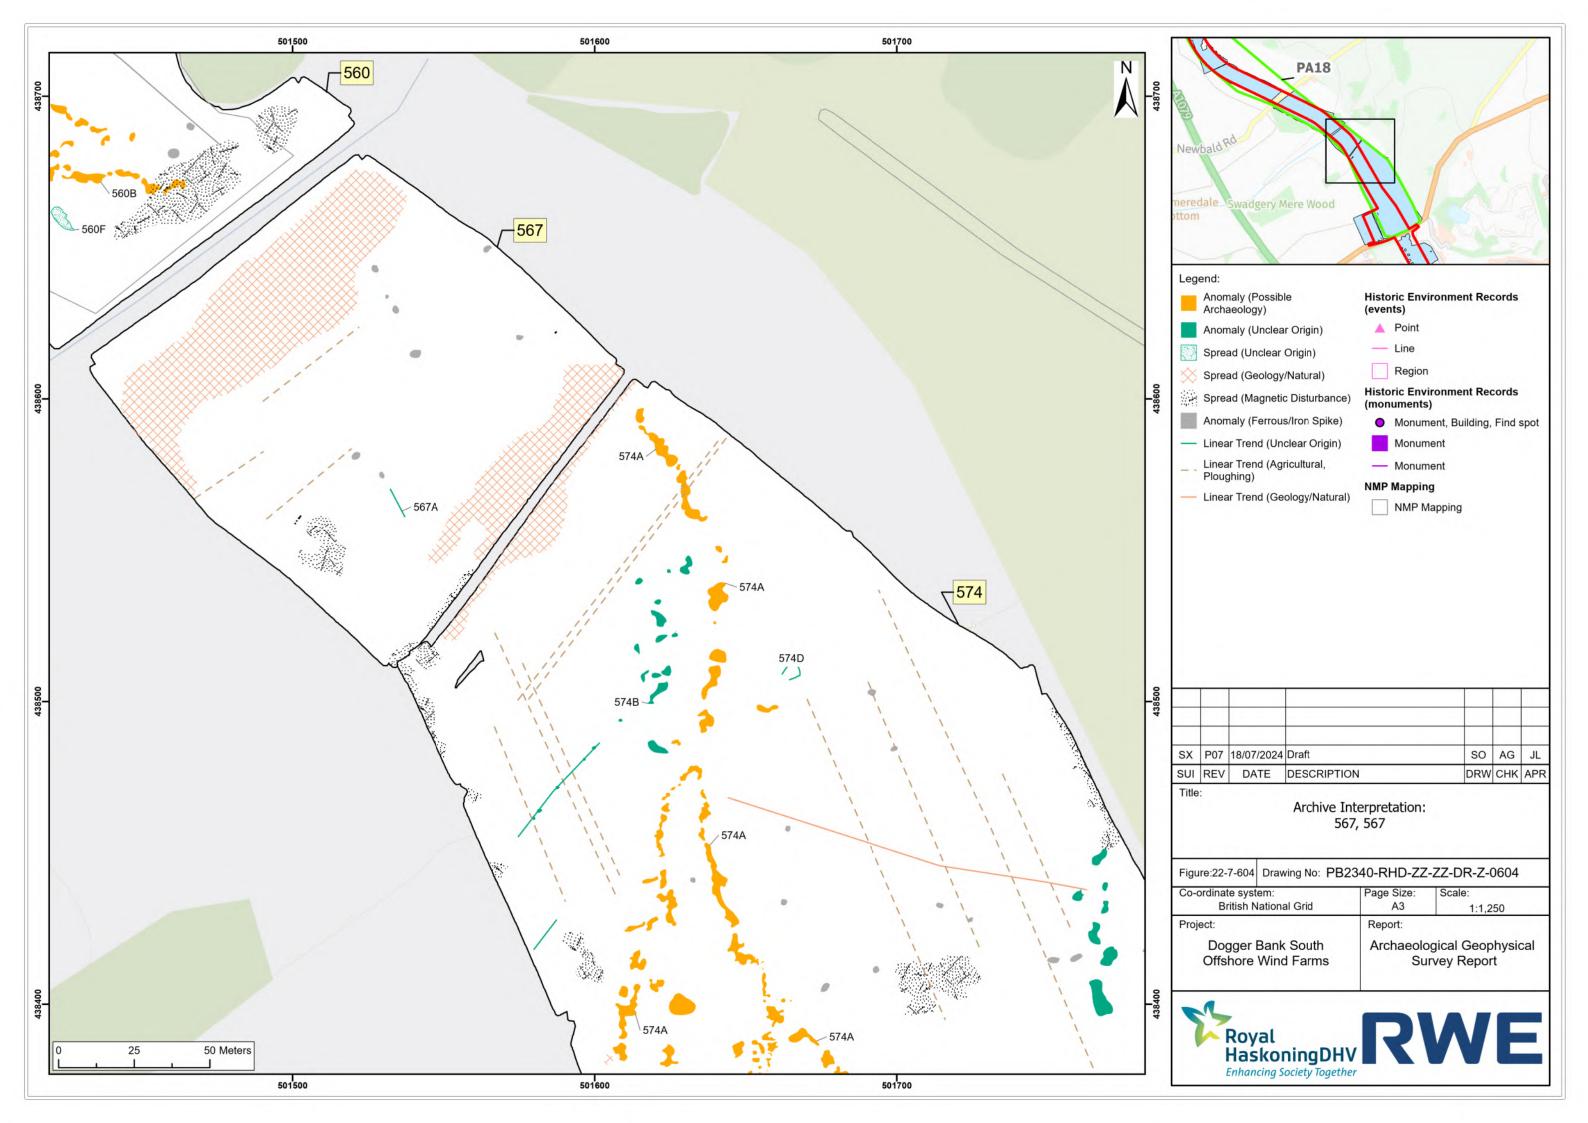

## Dogger Bank South Offshore Wind Farms

**August 2024 Geophysical Assessment Report** 

Part 8 of 9

**Pre-Examination Procedural Deadline** 

October 2024

**Application Reference: 10.6** 

**Revision: 01** 

| Company:                       | RWE Renewables UK Dogger Bank South (West) Limited and RWE Renewables UK Dogger Bank South (East) Limited | Asset:                          | Development                    |  |  |
|--------------------------------|-----------------------------------------------------------------------------------------------------------|---------------------------------|--------------------------------|--|--|
| Project:                       | Dogger Bank South<br>Offshore Wind Farms                                                                  | Sub<br>Project/Package:         | Consents                       |  |  |
| Document Title or Description: | August 2024 Geophysical Assessment Report Part 8 of 9                                                     |                                 |                                |  |  |
| Document Number:               | 005325766-01                                                                                              | Contractor<br>Reference Number: | PC2340-RHD-ON-ZZ-<br>AX-Z-0865 |  |  |