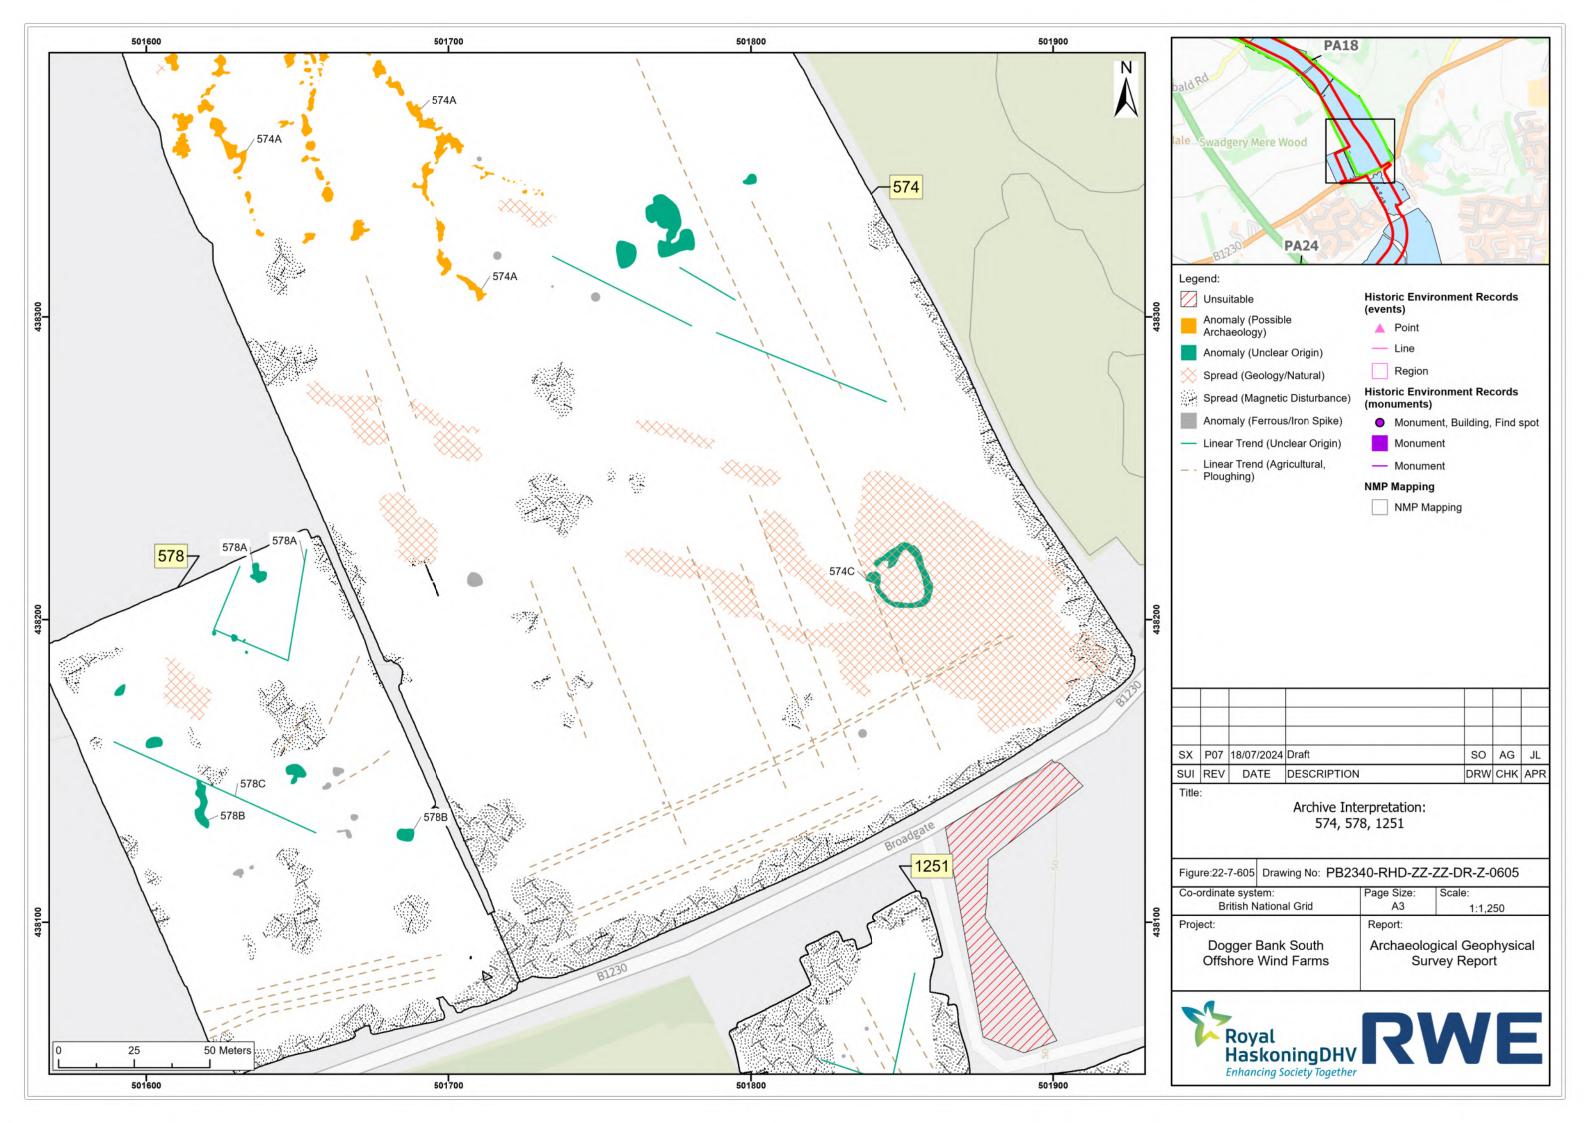

## Dogger Bank South Offshore Wind Farms

**August 2024 Geophysical Assessment Report** 

Part 8 of 9

**Pre-Examination Procedural Deadline** 

October 2024

**Application Reference: 10.6** 

**Revision: 01** 

| Company:                       | RWE Renewables UK Dogger Bank South (West) Limited and RWE Renewables UK Dogger Bank South (East) Limited | Asset:                          | Development                    |  |  |
|--------------------------------|-----------------------------------------------------------------------------------------------------------|---------------------------------|--------------------------------|--|--|
| Project:                       | Dogger Bank South<br>Offshore Wind Farms                                                                  | Sub<br>Project/Package:         | Consents                       |  |  |
| Document Title or Description: | August 2024 Geophysical Assessment Report Part 8 of 9                                                     |                                 |                                |  |  |
| Document Number:               | 005325766-01                                                                                              | Contractor<br>Reference Number: | PC2340-RHD-ON-ZZ-<br>AX-Z-0865 |  |  |