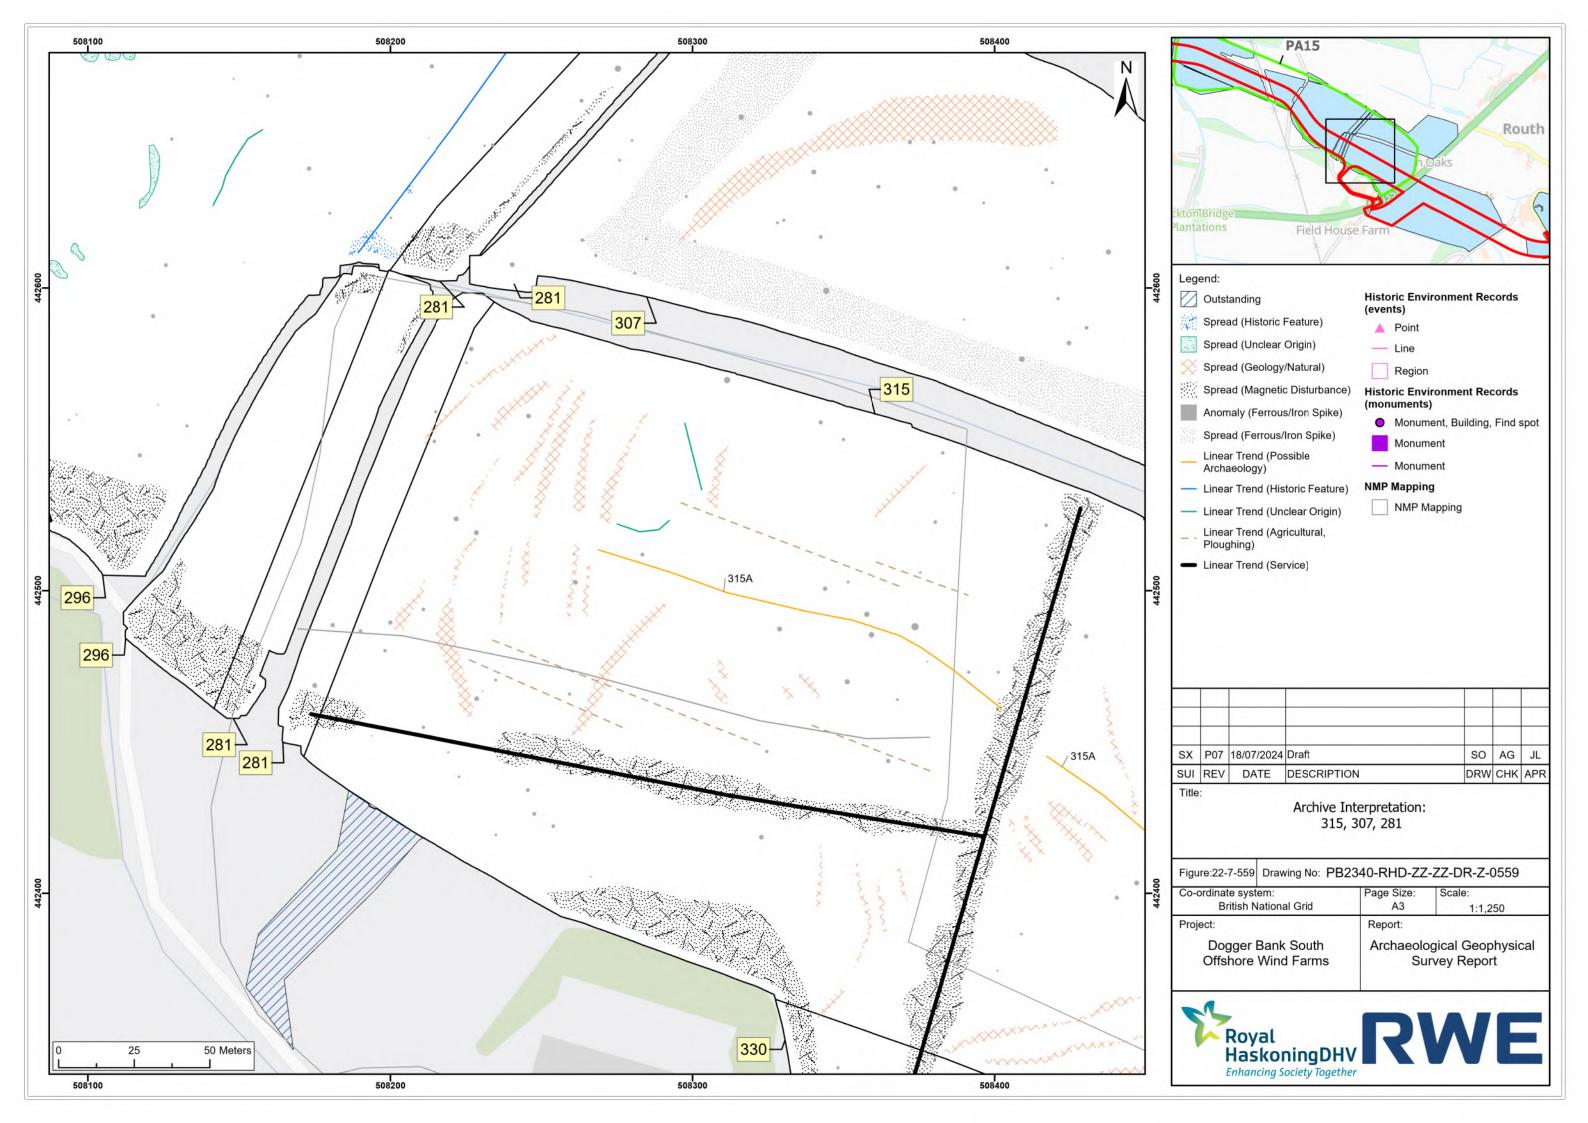

## Dogger Bank South Offshore Wind Farms

**August 2024 Geophysical Assessment Report** 

Part 8 of 9

**Pre-Examination Procedural Deadline** 

October 2024

**Application Reference: 10.6** 

**Revision: 01** 

| Company:                       | RWE Renewables UK Dogger Bank South (West) Limited and RWE Renewables UK Dogger Bank South (East) Limited | Asset:                          | Development                    |  |  |
|--------------------------------|-----------------------------------------------------------------------------------------------------------|---------------------------------|--------------------------------|--|--|
| Project:                       | Dogger Bank South<br>Offshore Wind Farms                                                                  | Sub<br>Project/Package:         | Consents                       |  |  |
| Document Title or Description: | August 2024 Geophysical Assessment Report Part 8 of 9                                                     |                                 |                                |  |  |
| Document Number:               | 005325766-01                                                                                              | Contractor<br>Reference Number: | PC2340-RHD-ON-ZZ-<br>AX-Z-0865 |  |  |