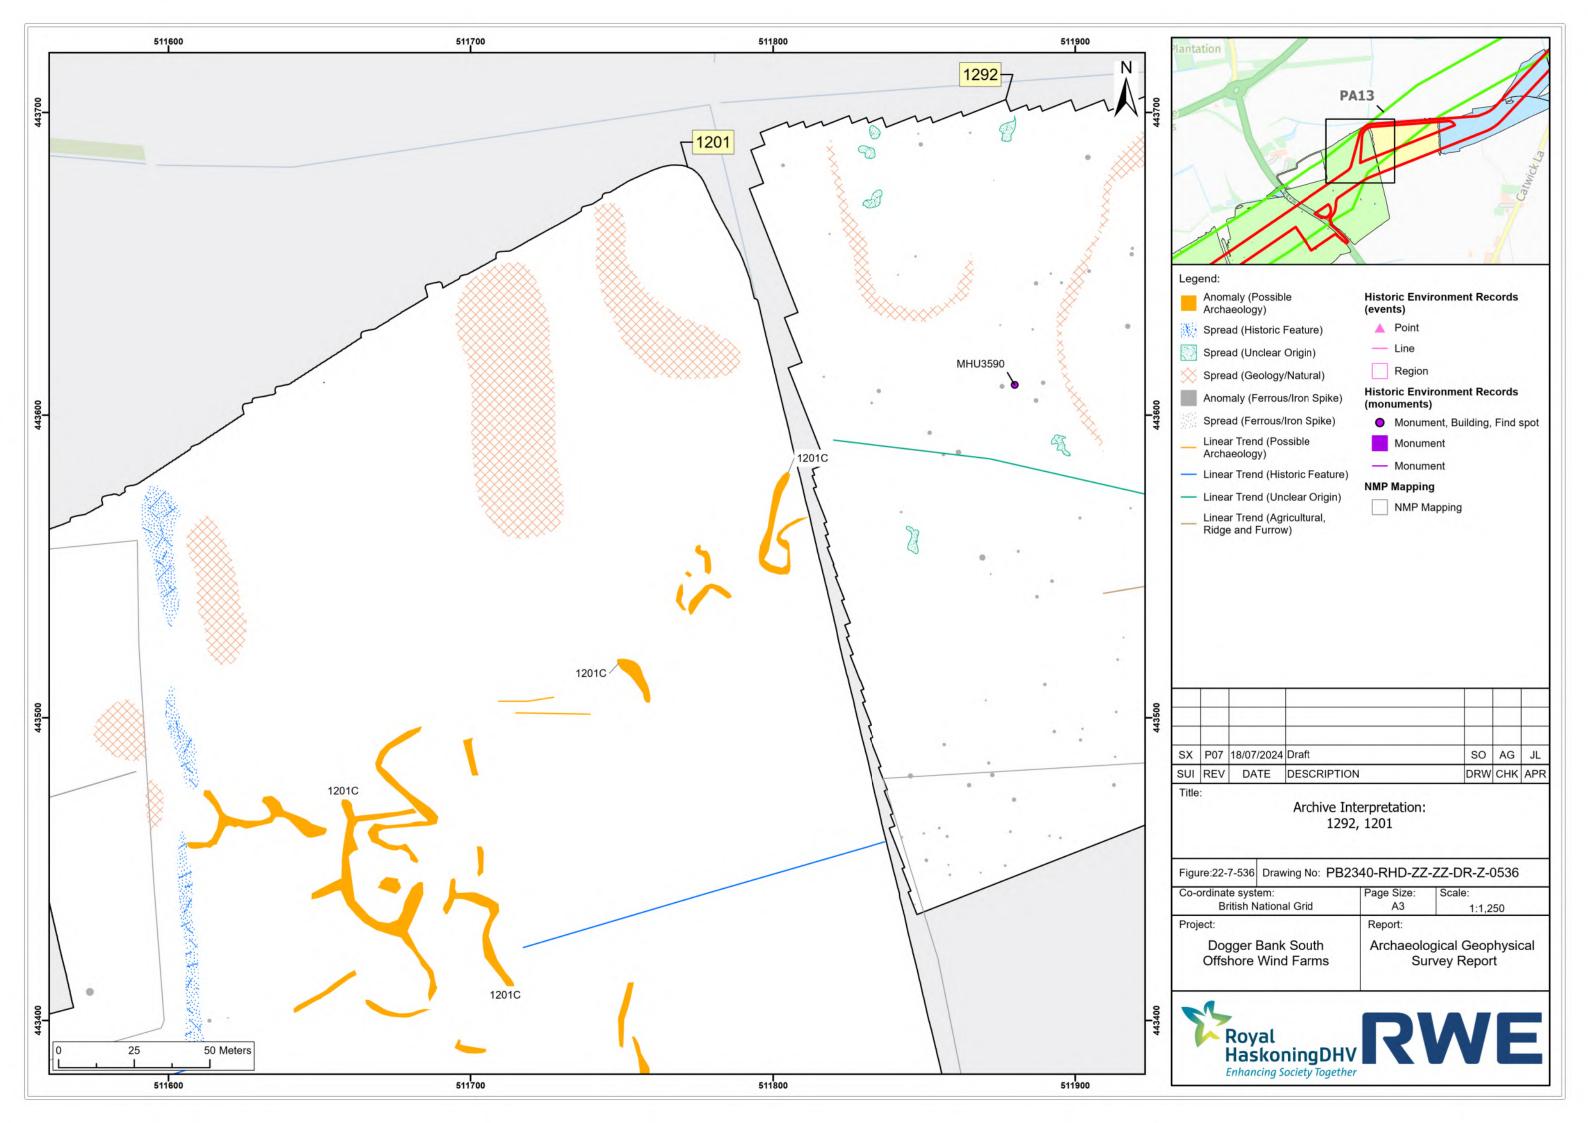

## Dogger Bank South Offshore Wind Farms

**August 2024 Geophysical Assessment Report** 

Part 8 of 9

**Pre-Examination Procedural Deadline** 

October 2024

**Application Reference: 10.6** 

**Revision: 01** 

| Company:                       | RWE Renewables UK Dogger Bank South (West) Limited and RWE Renewables UK Dogger Bank South (East) Limited | Asset:                          | Development                    |  |  |
|--------------------------------|-----------------------------------------------------------------------------------------------------------|---------------------------------|--------------------------------|--|--|
| Project:                       | Dogger Bank South<br>Offshore Wind Farms                                                                  | Sub<br>Project/Package:         | Consents                       |  |  |
| Document Title or Description: | August 2024 Geophysical Assessment Report Part 8 of 9                                                     |                                 |                                |  |  |
| Document Number:               | 005325766-01                                                                                              | Contractor<br>Reference Number: | PC2340-RHD-ON-ZZ-<br>AX-Z-0865 |  |  |