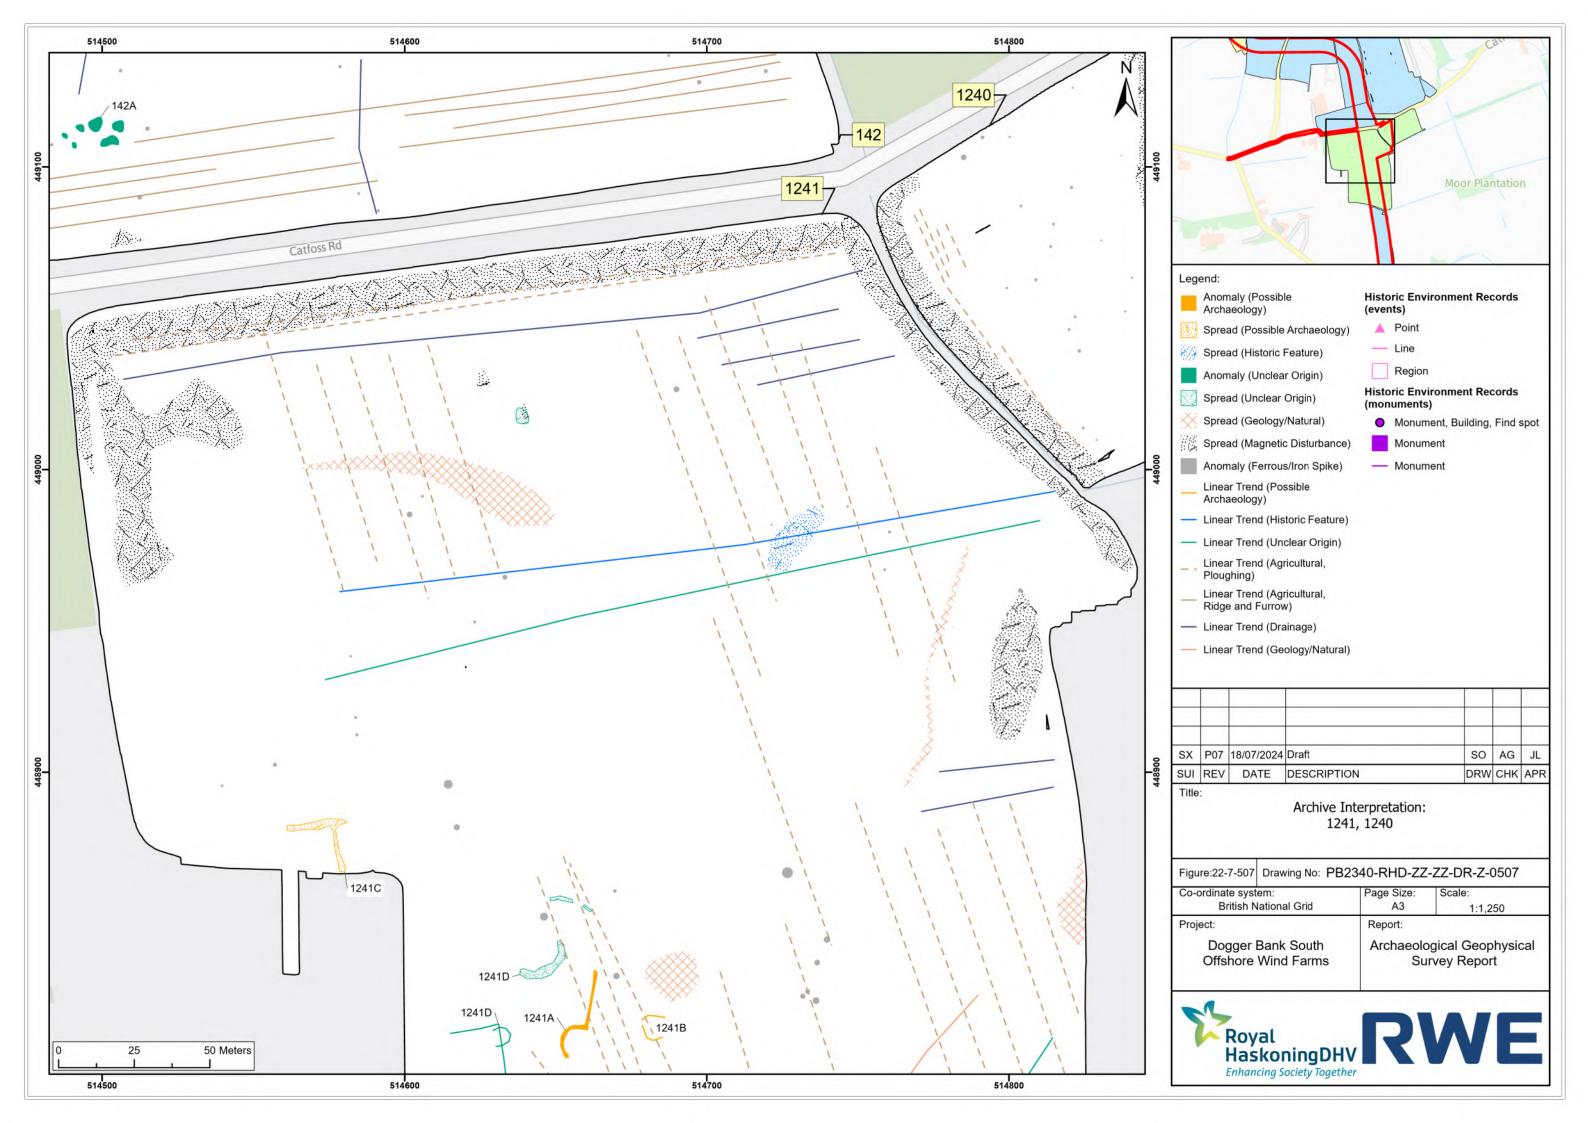

## Dogger Bank South Offshore Wind Farms

**August 2024 Geophysical Assessment Report** 

Part 8 of 9

**Pre-Examination Procedural Deadline** 

October 2024

**Application Reference: 10.6** 

**Revision: 01** 

| Company:                       | RWE Renewables UK Dogger Bank South (West) Limited and RWE Renewables UK Dogger Bank South (East) Limited | Asset:                          | Development                    |  |  |
|--------------------------------|-----------------------------------------------------------------------------------------------------------|---------------------------------|--------------------------------|--|--|
| Project:                       | Dogger Bank South<br>Offshore Wind Farms                                                                  | Sub<br>Project/Package:         | Consents                       |  |  |
| Document Title or Description: | August 2024 Geophysical Assessment Report Part 8 of 9                                                     |                                 |                                |  |  |
| Document Number:               | 005325766-01                                                                                              | Contractor<br>Reference Number: | PC2340-RHD-ON-ZZ-<br>AX-Z-0865 |  |  |