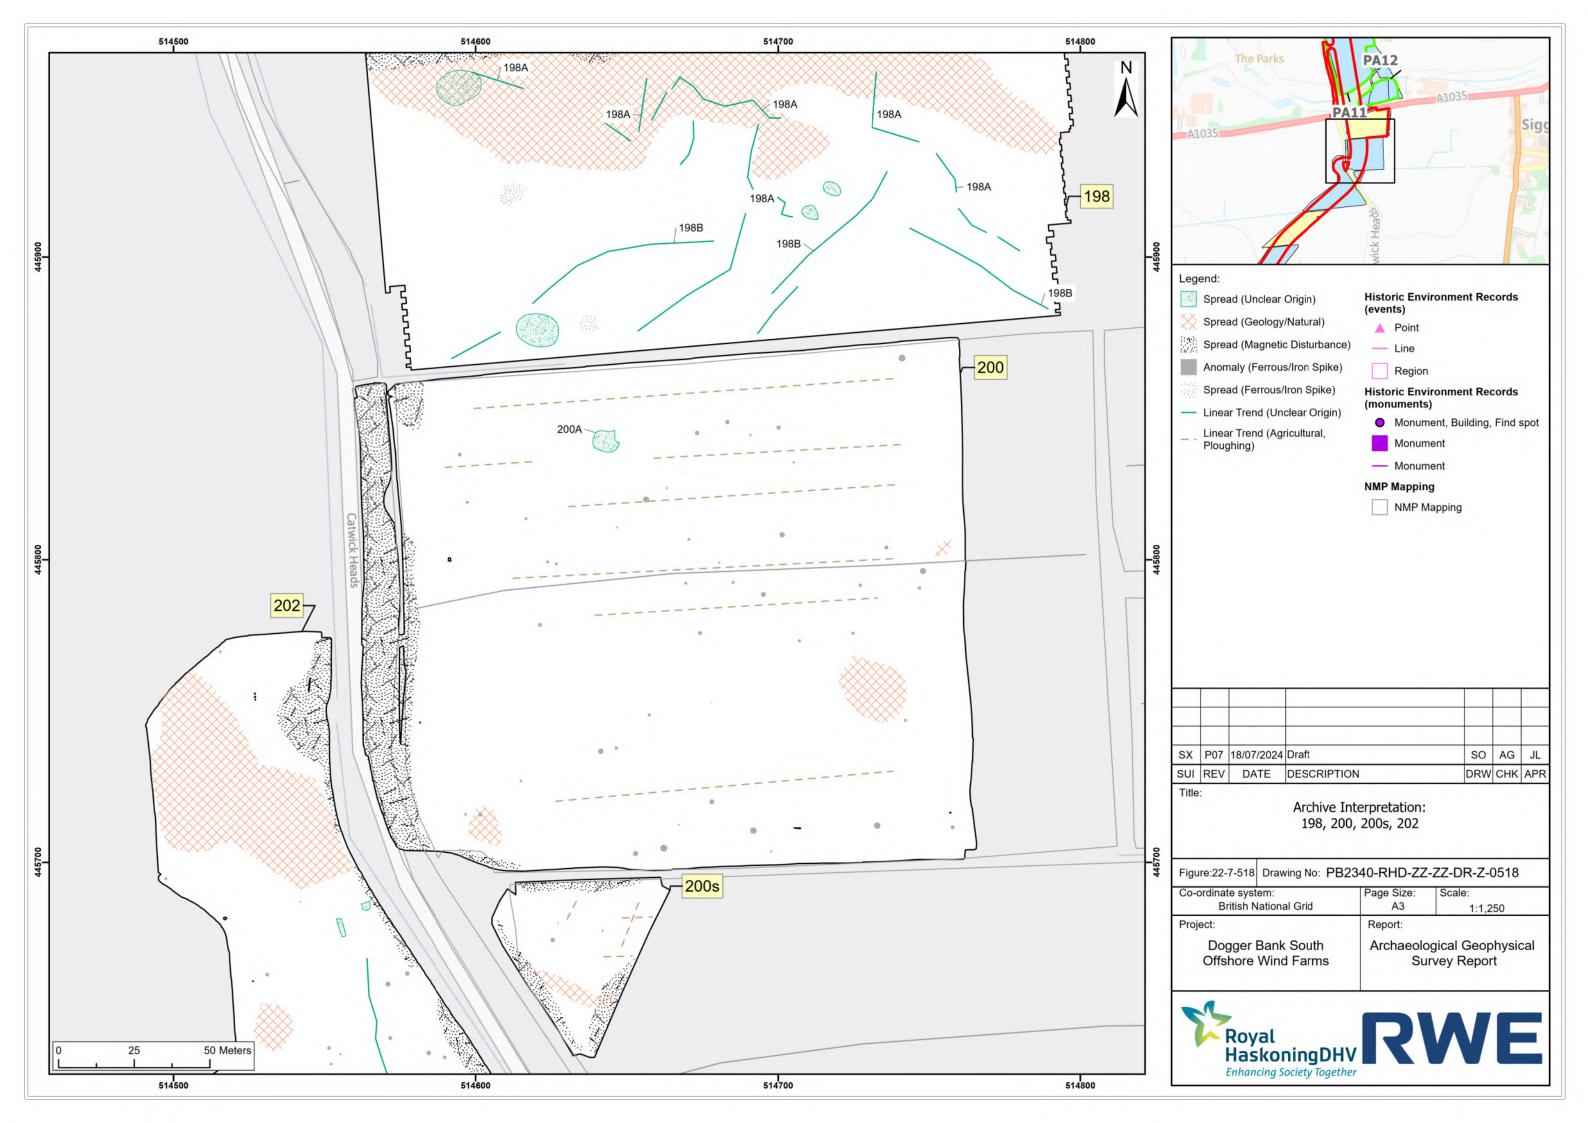

## RWE Renewables UK Dogger Bank South (West) Limited RWE Renewables UK Dogger Bank South (East) Limited

## Dogger Bank South Offshore Wind Farms

**August 2024 Geophysical Assessment Report** 

Part 8 of 9

**Pre-Examination Procedural Deadline** 

October 2024

**Application Reference: 10.6** 

**Revision: 01** 

| Company:                       | RWE Renewables UK Dogger Bank South (West) Limited and RWE Renewables UK Dogger Bank South (East) Limited | Asset:                          | Development                    |  |  |
|--------------------------------|-----------------------------------------------------------------------------------------------------------|---------------------------------|--------------------------------|--|--|
| Project:                       | Dogger Bank South<br>Offshore Wind Farms                                                                  | Sub<br>Project/Package:         | Consents                       |  |  |
| Document Title or Description: | August 2024 Geophysical Assessment Report Part 8 of 9                                                     |                                 |                                |  |  |
| Document Number:               | 005325766-01                                                                                              | Contractor<br>Reference Number: | PC2340-RHD-ON-ZZ-<br>AX-Z-0865 |  |  |