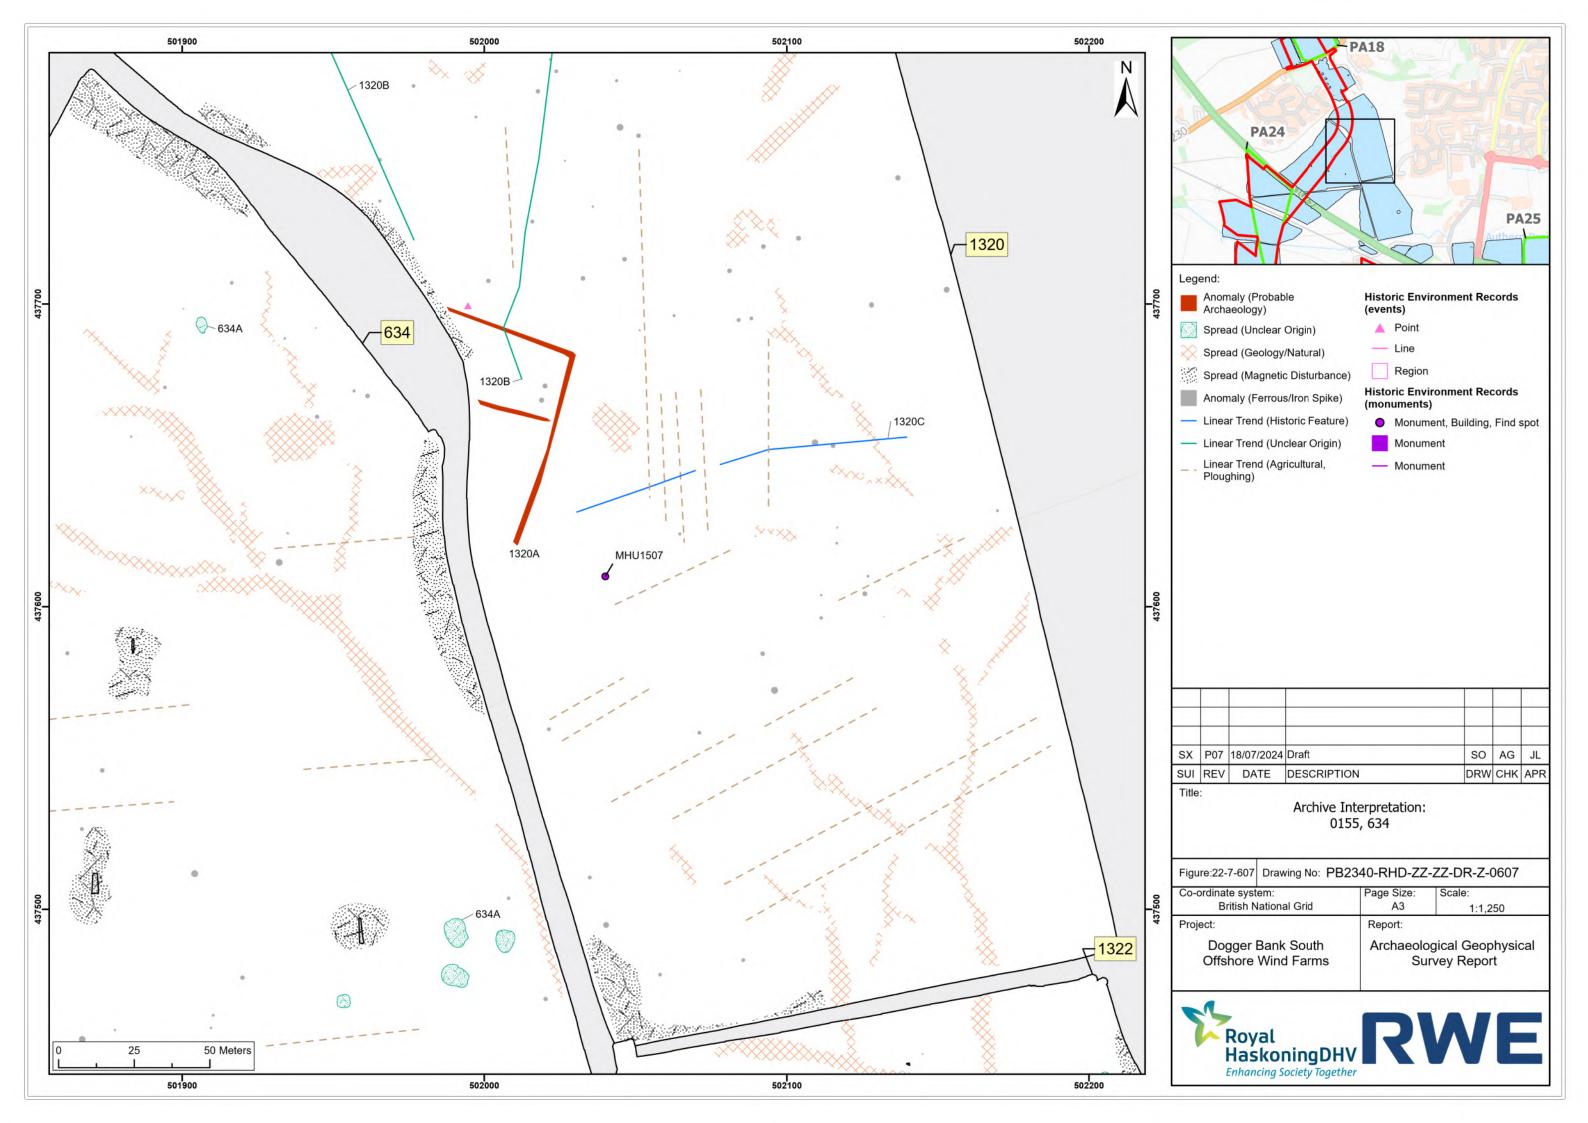

## Dogger Bank South Offshore Wind Farms

**August 2024 Geophysical Assessment Report** 

Part 8 of 9

**Pre-Examination Procedural Deadline** 

October 2024

**Application Reference: 10.6** 

**Revision: 01** 

| Company:                       | RWE Renewables UK Dogger Bank South (West) Limited and RWE Renewables UK Dogger Bank South (East) Limited | Asset:                          | Development                    |  |  |
|--------------------------------|-----------------------------------------------------------------------------------------------------------|---------------------------------|--------------------------------|--|--|
| Project:                       | Dogger Bank South<br>Offshore Wind Farms                                                                  | Sub<br>Project/Package:         | Consents                       |  |  |
| Document Title or Description: | August 2024 Geophysical Assessment Report Part 8 of 9                                                     |                                 |                                |  |  |
| Document Number:               | 005325766-01                                                                                              | Contractor<br>Reference Number: | PC2340-RHD-ON-ZZ-<br>AX-Z-0865 |  |  |