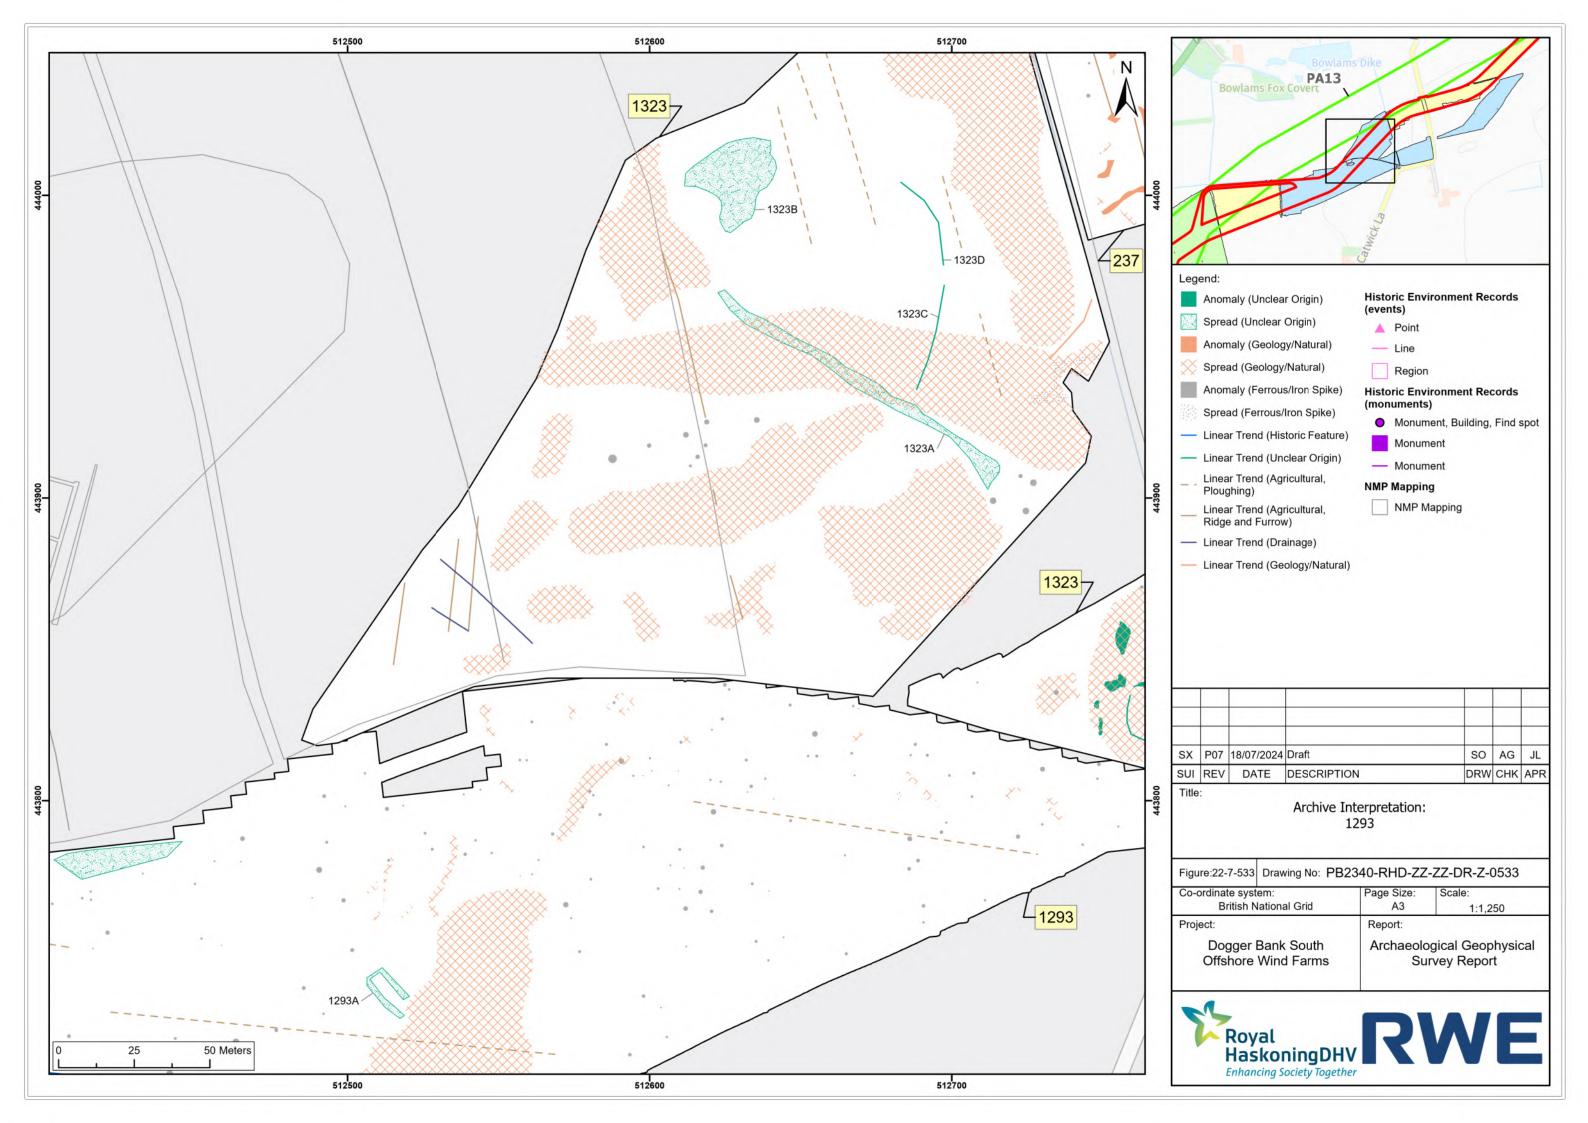

## Dogger Bank South Offshore Wind Farms

**August 2024 Geophysical Assessment Report** 

Part 8 of 9

**Pre-Examination Procedural Deadline** 

October 2024

**Application Reference: 10.6** 

**Revision: 01** 

| Company:                       | RWE Renewables UK Dogger Bank South (West) Limited and RWE Renewables UK Dogger Bank South (East) Limited | Asset:                          | Development                    |  |  |
|--------------------------------|-----------------------------------------------------------------------------------------------------------|---------------------------------|--------------------------------|--|--|
| Project:                       | Dogger Bank South<br>Offshore Wind Farms                                                                  | Sub<br>Project/Package:         | Consents                       |  |  |
| Document Title or Description: | August 2024 Geophysical Assessment Report Part 8 of 9                                                     |                                 |                                |  |  |
| Document Number:               | 005325766-01                                                                                              | Contractor<br>Reference Number: | PC2340-RHD-ON-ZZ-<br>AX-Z-0865 |  |  |