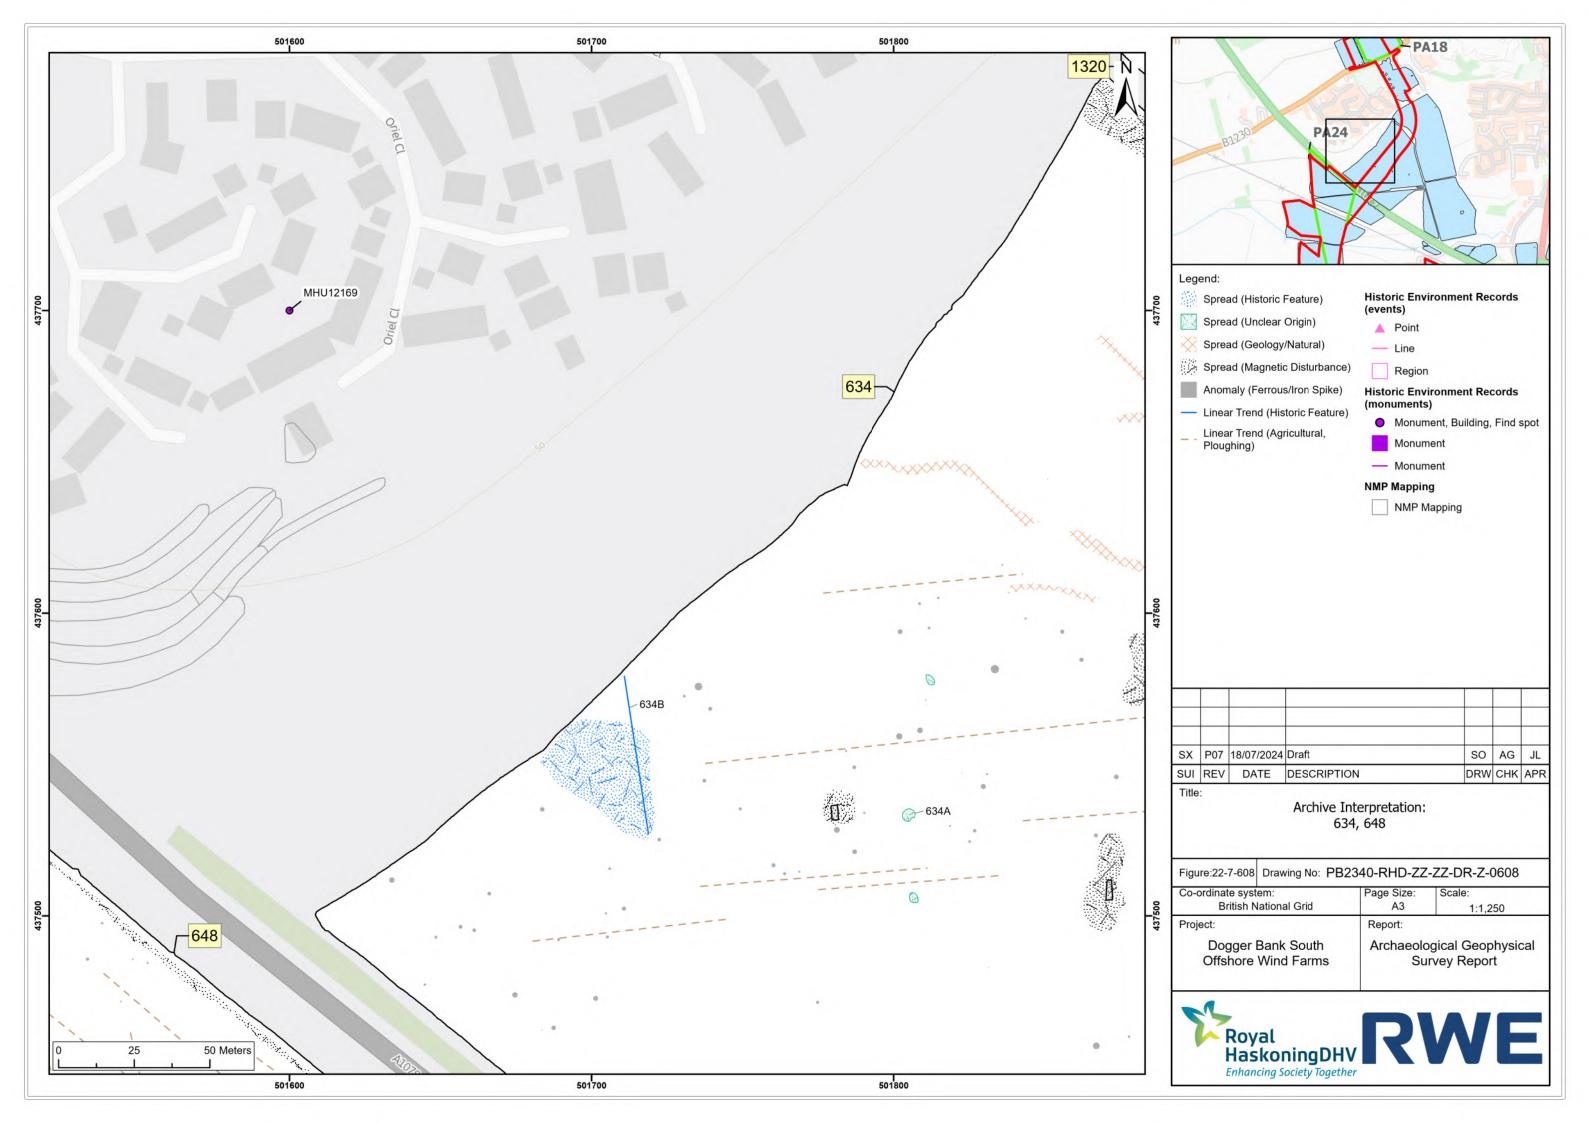

## Dogger Bank South Offshore Wind Farms

**August 2024 Geophysical Assessment Report** 

Part 8 of 9

**Pre-Examination Procedural Deadline** 

October 2024

**Application Reference: 10.6** 

**Revision: 01** 

| Company:                       | RWE Renewables UK Dogger Bank South (West) Limited and RWE Renewables UK Dogger Bank South (East) Limited | Asset:                          | Development                    |  |  |
|--------------------------------|-----------------------------------------------------------------------------------------------------------|---------------------------------|--------------------------------|--|--|
| Project:                       | Dogger Bank South<br>Offshore Wind Farms                                                                  | Sub<br>Project/Package:         | Consents                       |  |  |
| Document Title or Description: | August 2024 Geophysical Assessment Report Part 8 of 9                                                     |                                 |                                |  |  |
| Document Number:               | 005325766-01                                                                                              | Contractor<br>Reference Number: | PC2340-RHD-ON-ZZ-<br>AX-Z-0865 |  |  |