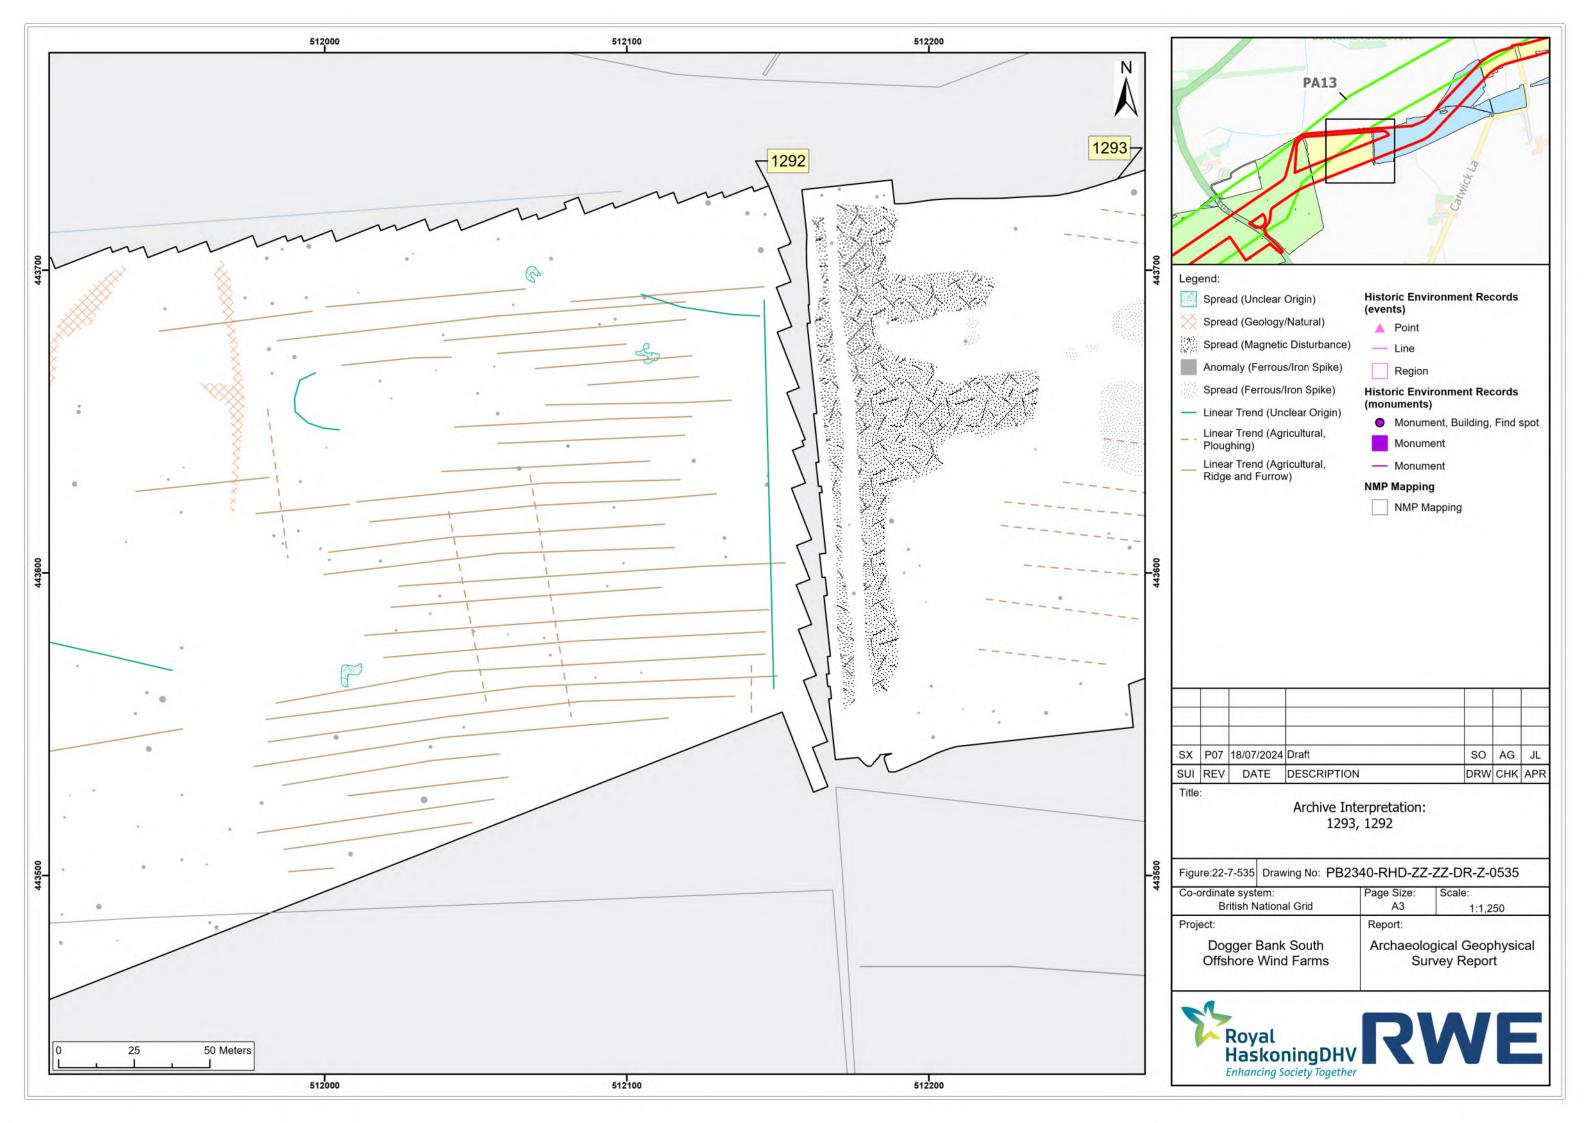

## Dogger Bank South Offshore Wind Farms

**August 2024 Geophysical Assessment Report** 

Part 8 of 9

**Pre-Examination Procedural Deadline** 

October 2024

**Application Reference: 10.6** 

**Revision: 01** 

| Company:                       | RWE Renewables UK Dogger Bank South (West) Limited and RWE Renewables UK Dogger Bank South (East) Limited | Asset:                          | Development                    |  |  |
|--------------------------------|-----------------------------------------------------------------------------------------------------------|---------------------------------|--------------------------------|--|--|
| Project:                       | Dogger Bank South<br>Offshore Wind Farms                                                                  | Sub<br>Project/Package:         | Consents                       |  |  |
| Document Title or Description: | August 2024 Geophysical Assessment Report Part 8 of 9                                                     |                                 |                                |  |  |
| Document Number:               | 005325766-01                                                                                              | Contractor<br>Reference Number: | PC2340-RHD-ON-ZZ-<br>AX-Z-0865 |  |  |