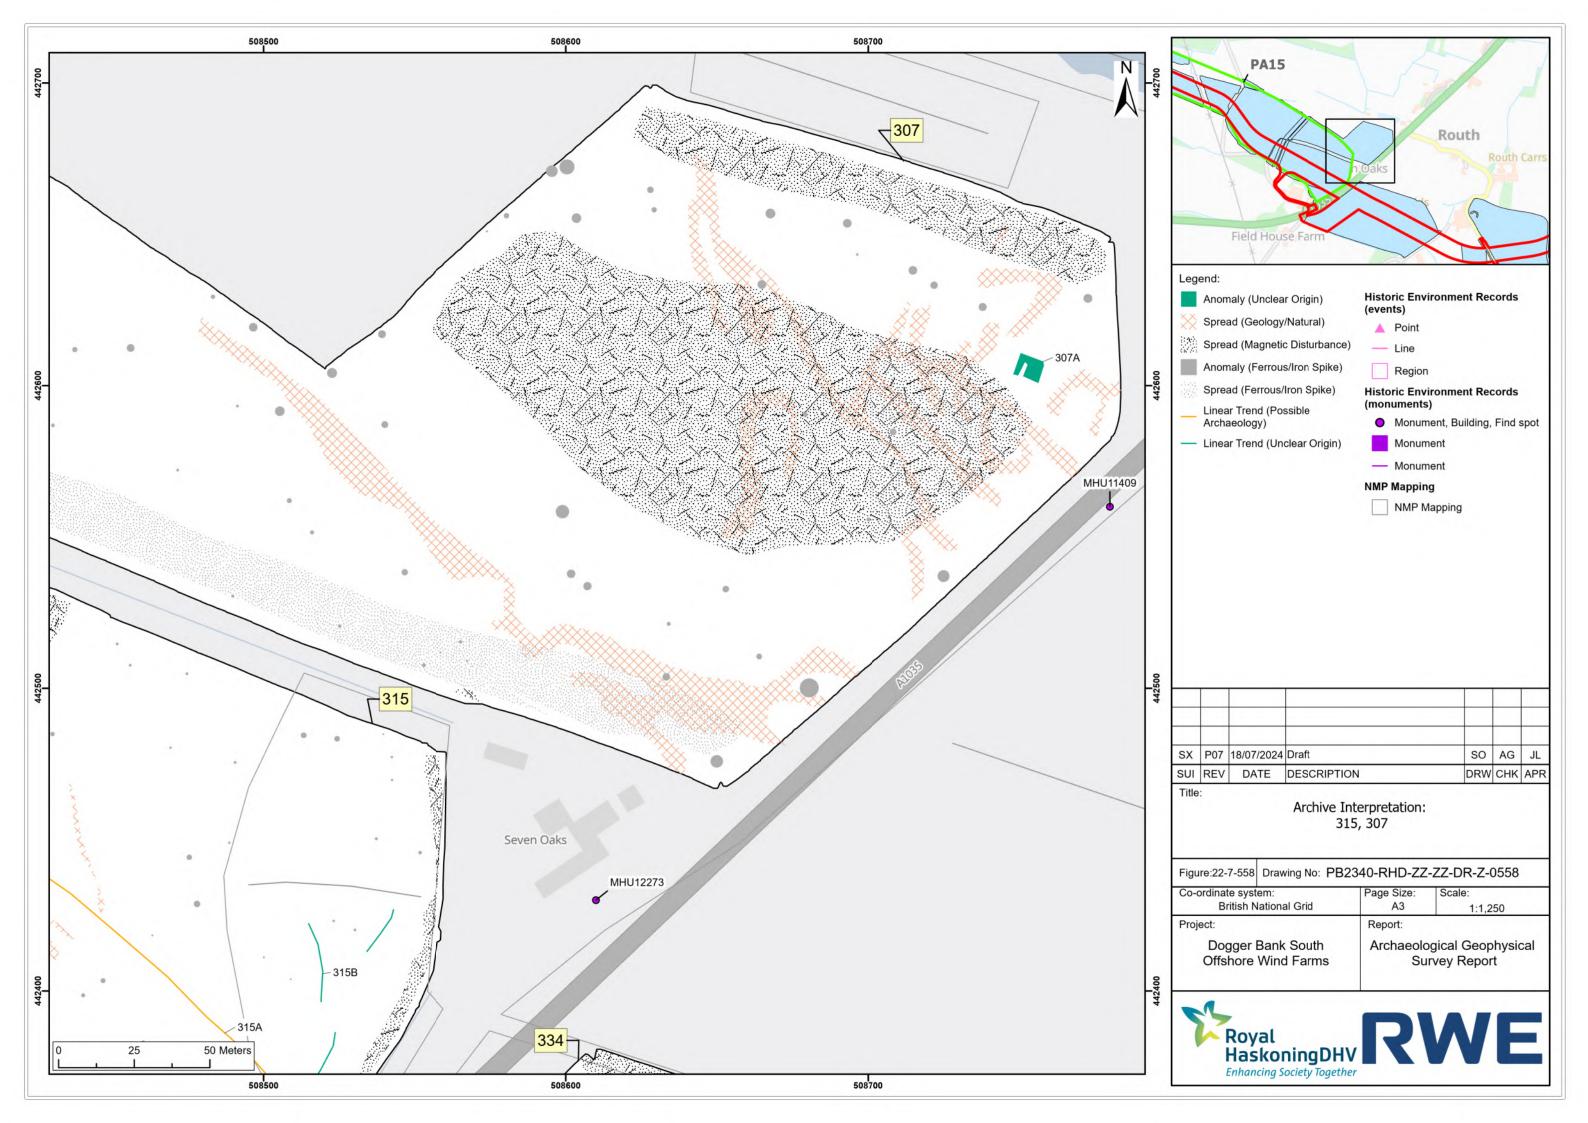

## Dogger Bank South Offshore Wind Farms

**August 2024 Geophysical Assessment Report** 

Part 8 of 9

**Pre-Examination Procedural Deadline** 

October 2024

**Application Reference: 10.6** 

**Revision: 01** 

| Company:                       | RWE Renewables UK Dogger Bank South (West) Limited and RWE Renewables UK Dogger Bank South (East) Limited | Asset:                          | Development                    |  |  |
|--------------------------------|-----------------------------------------------------------------------------------------------------------|---------------------------------|--------------------------------|--|--|
| Project:                       | Dogger Bank South<br>Offshore Wind Farms                                                                  | Sub<br>Project/Package:         | Consents                       |  |  |
| Document Title or Description: | August 2024 Geophysical Assessment Report Part 8 of 9                                                     |                                 |                                |  |  |
| Document Number:               | 005325766-01                                                                                              | Contractor<br>Reference Number: | PC2340-RHD-ON-ZZ-<br>AX-Z-0865 |  |  |