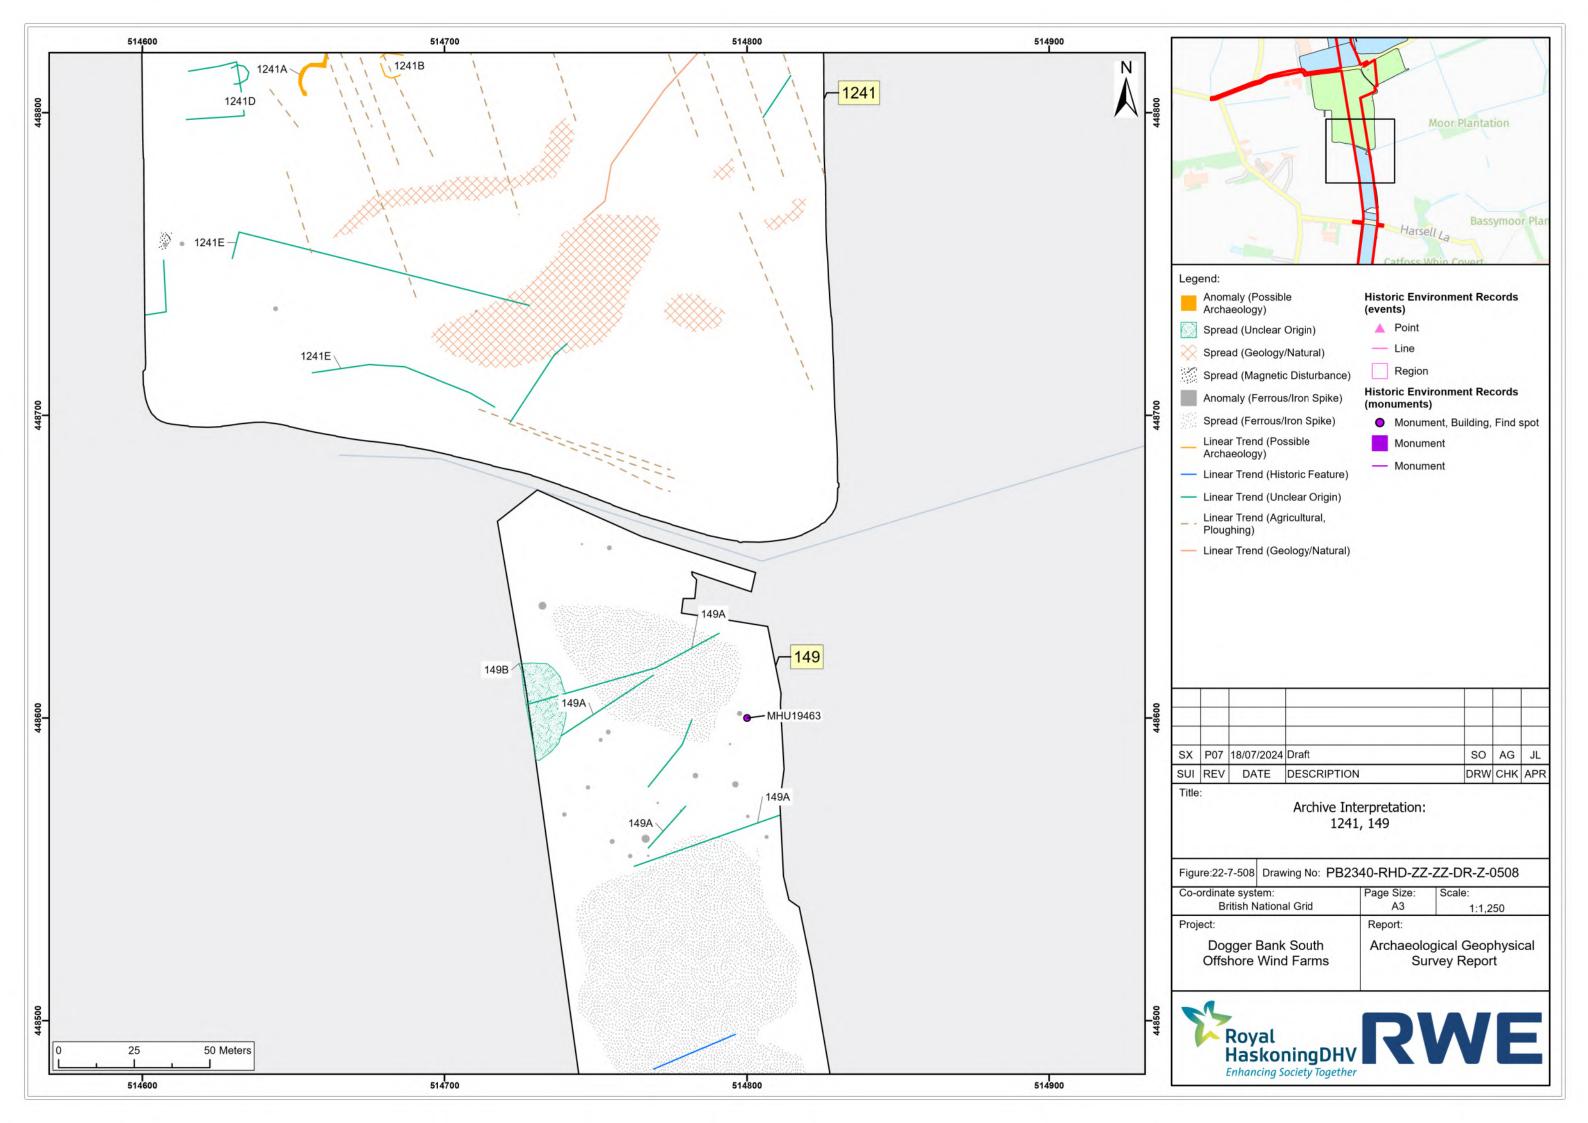

## Dogger Bank South Offshore Wind Farms

**August 2024 Geophysical Assessment Report** 

Part 8 of 9

**Pre-Examination Procedural Deadline** 

October 2024

**Application Reference: 10.6** 

**Revision: 01** 

| Company:                       | RWE Renewables UK Dogger Bank South (West) Limited and RWE Renewables UK Dogger Bank South (East) Limited | Asset:                          | Development                    |  |  |
|--------------------------------|-----------------------------------------------------------------------------------------------------------|---------------------------------|--------------------------------|--|--|
| Project:                       | Dogger Bank South<br>Offshore Wind Farms                                                                  | Sub<br>Project/Package:         | Consents                       |  |  |
| Document Title or Description: | August 2024 Geophysical Assessment Report Part 8 of 9                                                     |                                 |                                |  |  |
| Document Number:               | 005325766-01                                                                                              | Contractor<br>Reference Number: | PC2340-RHD-ON-ZZ-<br>AX-Z-0865 |  |  |