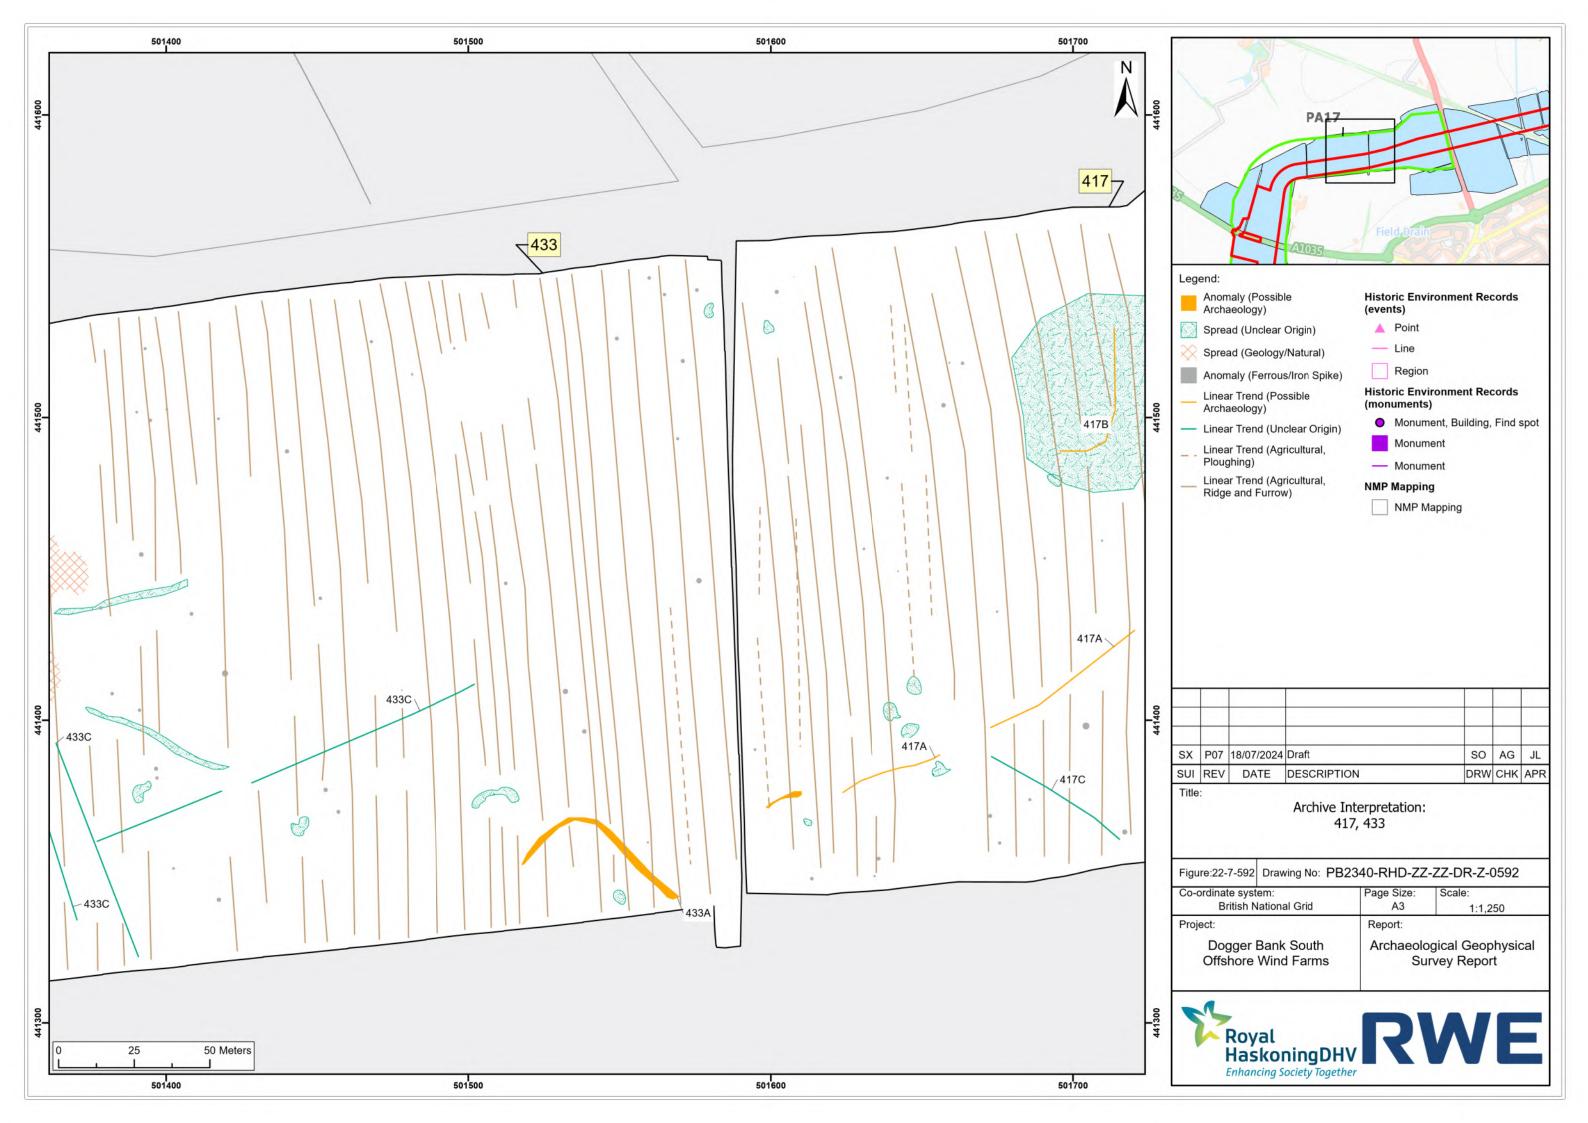

## Dogger Bank South Offshore Wind Farms

**August 2024 Geophysical Assessment Report** 

Part 8 of 9

**Pre-Examination Procedural Deadline** 

October 2024

**Application Reference: 10.6** 

**Revision: 01** 

| Company:                       | RWE Renewables UK Dogger Bank South (West) Limited and RWE Renewables UK Dogger Bank South (East) Limited | Asset:                          | Development                    |  |  |
|--------------------------------|-----------------------------------------------------------------------------------------------------------|---------------------------------|--------------------------------|--|--|
| Project:                       | Dogger Bank South<br>Offshore Wind Farms                                                                  | Sub<br>Project/Package:         | Consents                       |  |  |
| Document Title or Description: | August 2024 Geophysical Assessment Report Part 8 of 9                                                     |                                 |                                |  |  |
| Document Number:               | 005325766-01                                                                                              | Contractor<br>Reference Number: | PC2340-RHD-ON-ZZ-<br>AX-Z-0865 |  |  |