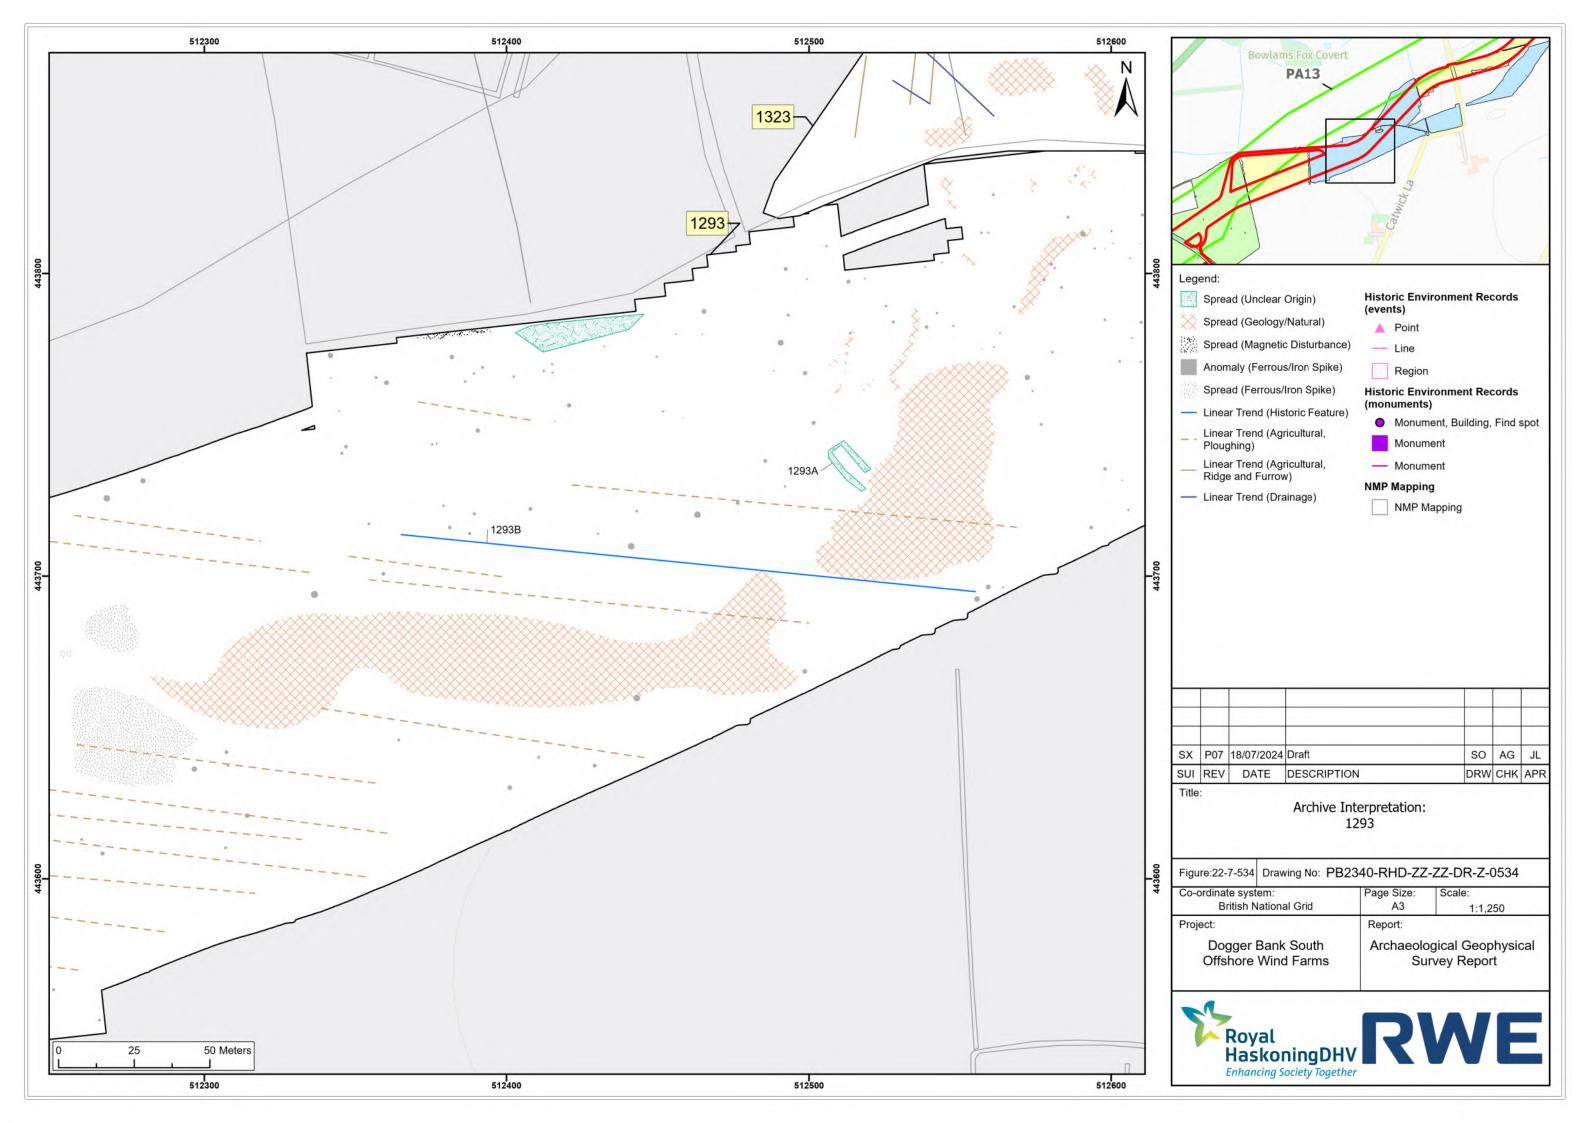

## Dogger Bank South Offshore Wind Farms

**August 2024 Geophysical Assessment Report** 

Part 8 of 9

**Pre-Examination Procedural Deadline** 

October 2024

**Application Reference: 10.6** 

**Revision: 01** 

| Company:                       | RWE Renewables UK Dogger Bank South (West) Limited and RWE Renewables UK Dogger Bank South (East) Limited | Asset:                          | Development                    |  |  |
|--------------------------------|-----------------------------------------------------------------------------------------------------------|---------------------------------|--------------------------------|--|--|
| Project:                       | Dogger Bank South<br>Offshore Wind Farms                                                                  | Sub<br>Project/Package:         | Consents                       |  |  |
| Document Title or Description: | August 2024 Geophysical Assessment Report Part 8 of 9                                                     |                                 |                                |  |  |
| Document Number:               | 005325766-01                                                                                              | Contractor<br>Reference Number: | PC2340-RHD-ON-ZZ-<br>AX-Z-0865 |  |  |