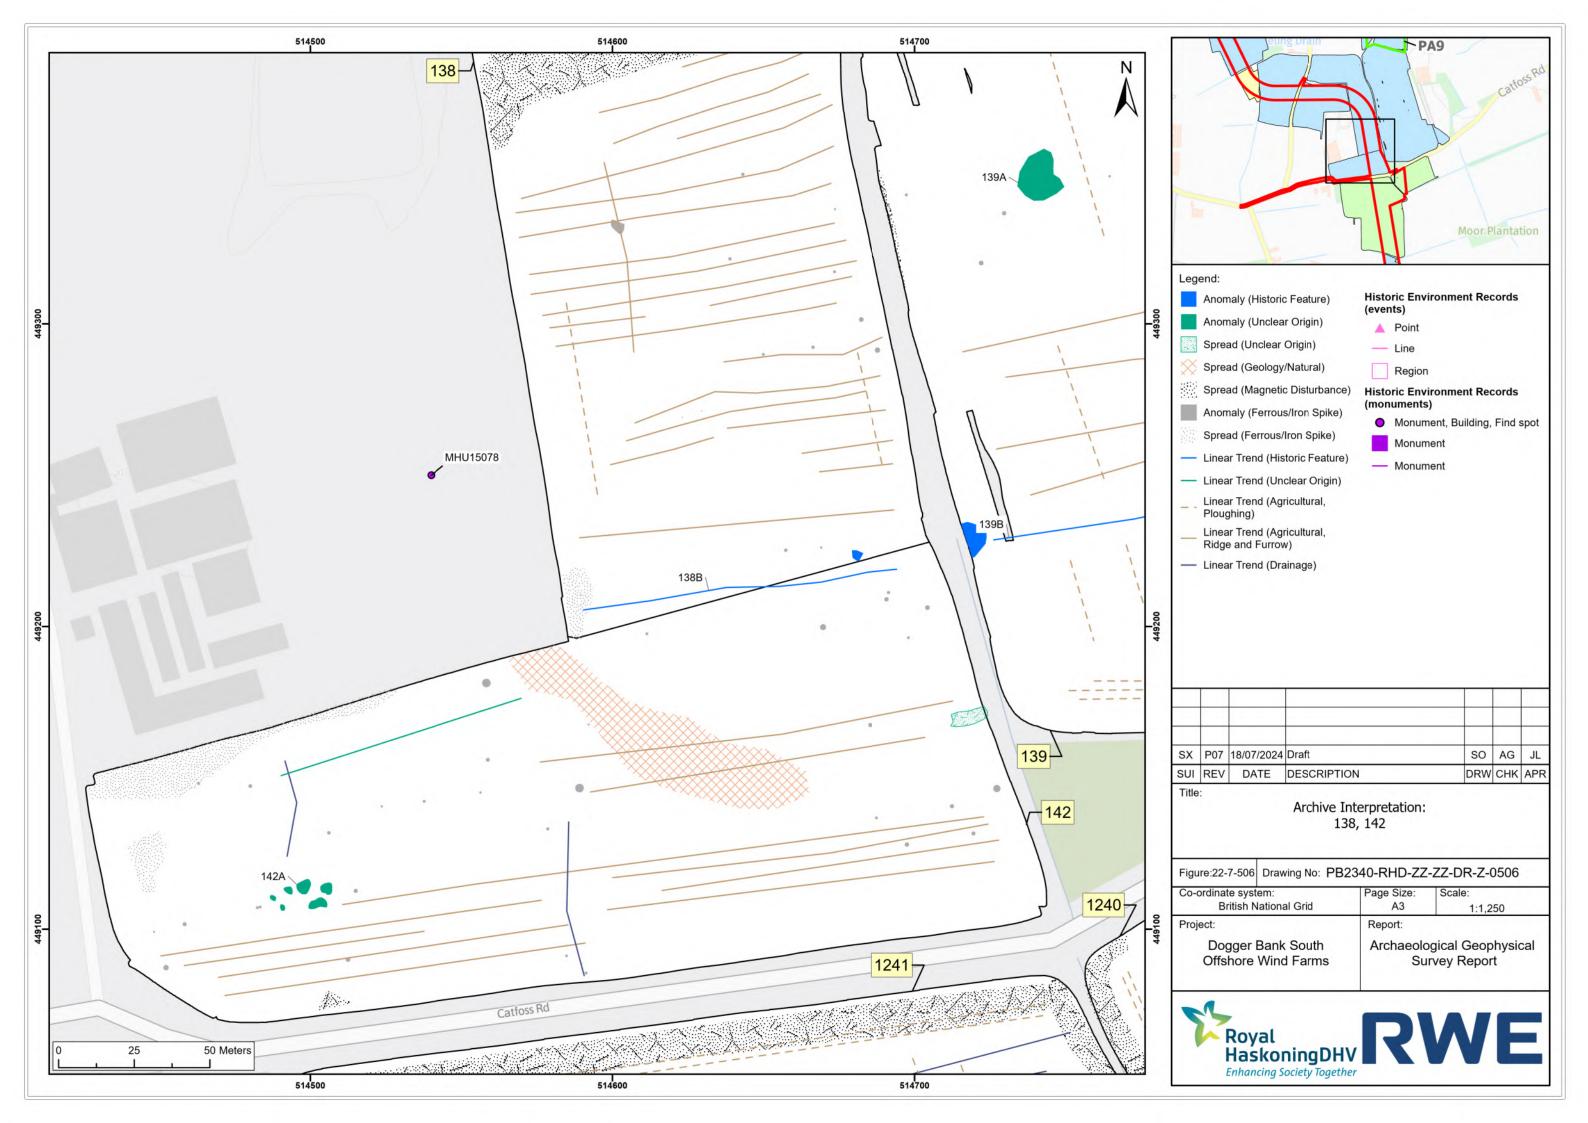

## Dogger Bank South Offshore Wind Farms

**August 2024 Geophysical Assessment Report** 

Part 8 of 9

**Pre-Examination Procedural Deadline** 

October 2024

**Application Reference: 10.6** 

**Revision: 01** 

| Company:                       | RWE Renewables UK Dogger Bank South (West) Limited and RWE Renewables UK Dogger Bank South (East) Limited | Asset:                          | Development                    |  |  |
|--------------------------------|-----------------------------------------------------------------------------------------------------------|---------------------------------|--------------------------------|--|--|
| Project:                       | Dogger Bank South<br>Offshore Wind Farms                                                                  | Sub<br>Project/Package:         | Consents                       |  |  |
| Document Title or Description: | August 2024 Geophysical Assessment Report Part 8 of 9                                                     |                                 |                                |  |  |
| Document Number:               | 005325766-01                                                                                              | Contractor<br>Reference Number: | PC2340-RHD-ON-ZZ-<br>AX-Z-0865 |  |  |