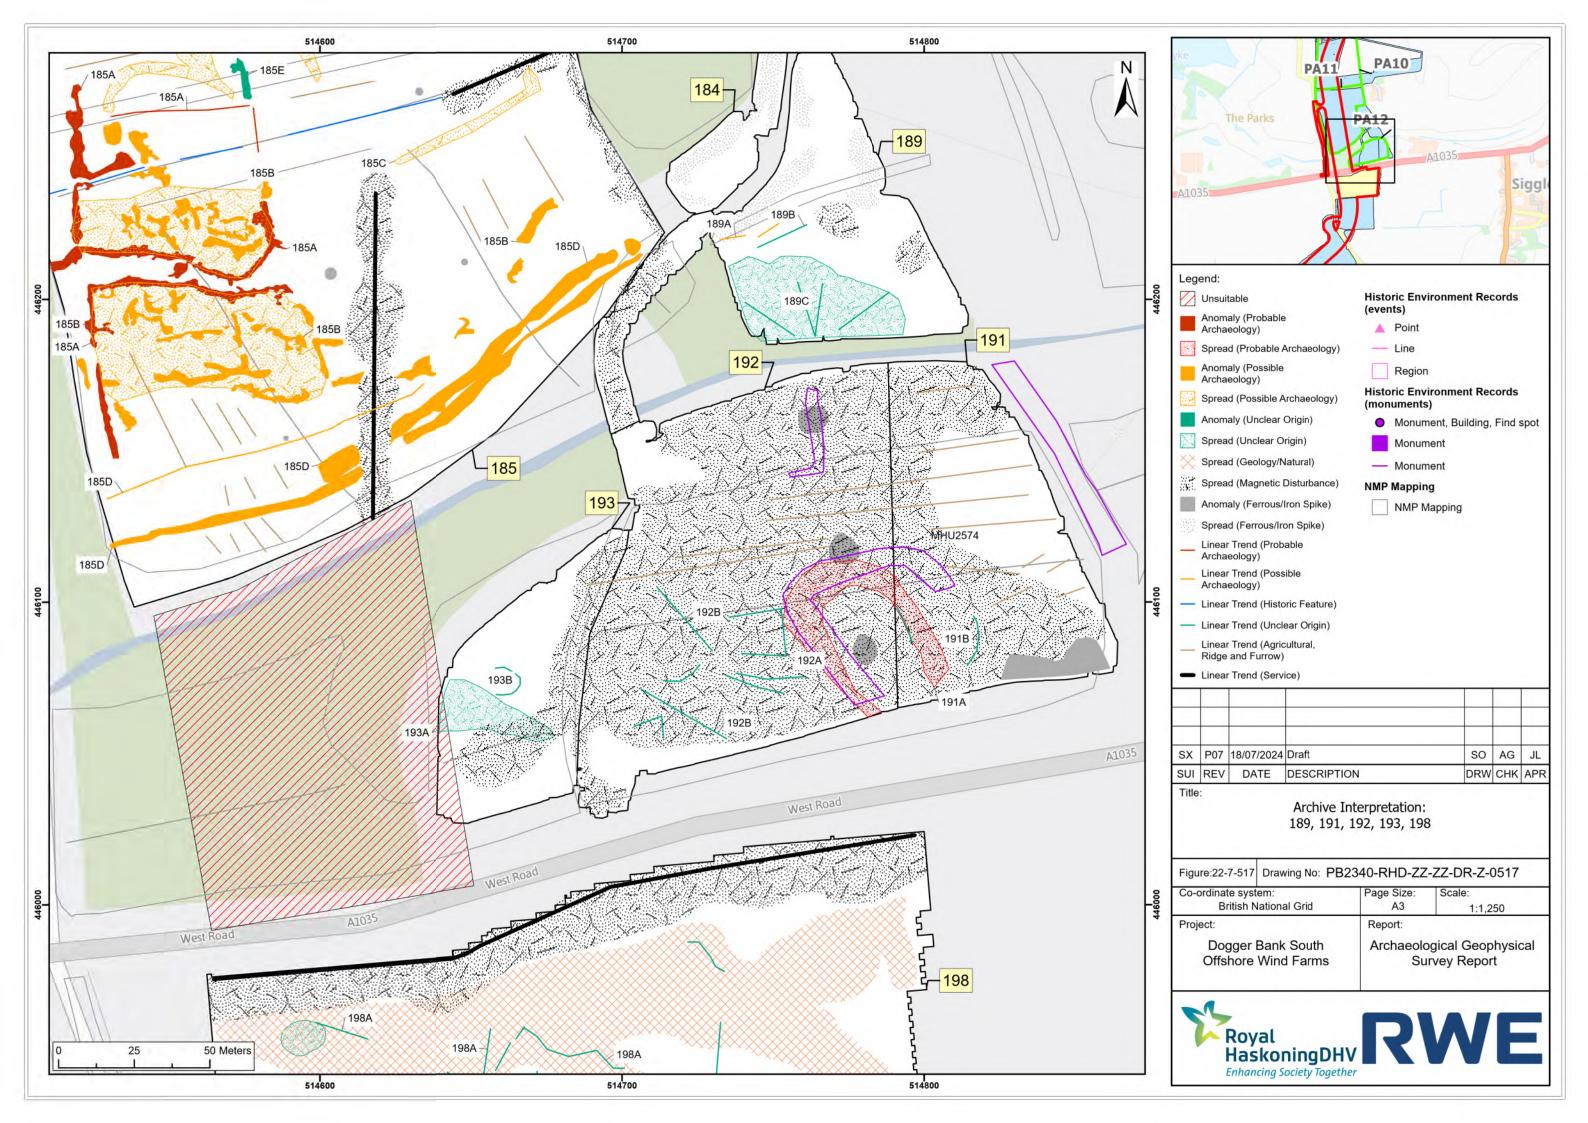

## RWE Renewables UK Dogger Bank South (West) Limited RWE Renewables UK Dogger Bank South (East) Limited

## Dogger Bank South Offshore Wind Farms

**August 2024 Geophysical Assessment Report** 

Part 8 of 9

**Pre-Examination Procedural Deadline** 

October 2024

**Application Reference: 10.6** 

**Revision: 01** 

| Company:                       | RWE Renewables UK Dogger Bank South (West) Limited and RWE Renewables UK Dogger Bank South (East) Limited | Asset:                          | Development                    |  |  |
|--------------------------------|-----------------------------------------------------------------------------------------------------------|---------------------------------|--------------------------------|--|--|
| Project:                       | Dogger Bank South<br>Offshore Wind Farms                                                                  | Sub<br>Project/Package:         | Consents                       |  |  |
| Document Title or Description: | August 2024 Geophysical Assessment Report Part 8 of 9                                                     |                                 |                                |  |  |
| Document Number:               | 005325766-01                                                                                              | Contractor<br>Reference Number: | PC2340-RHD-ON-ZZ-<br>AX-Z-0865 |  |  |