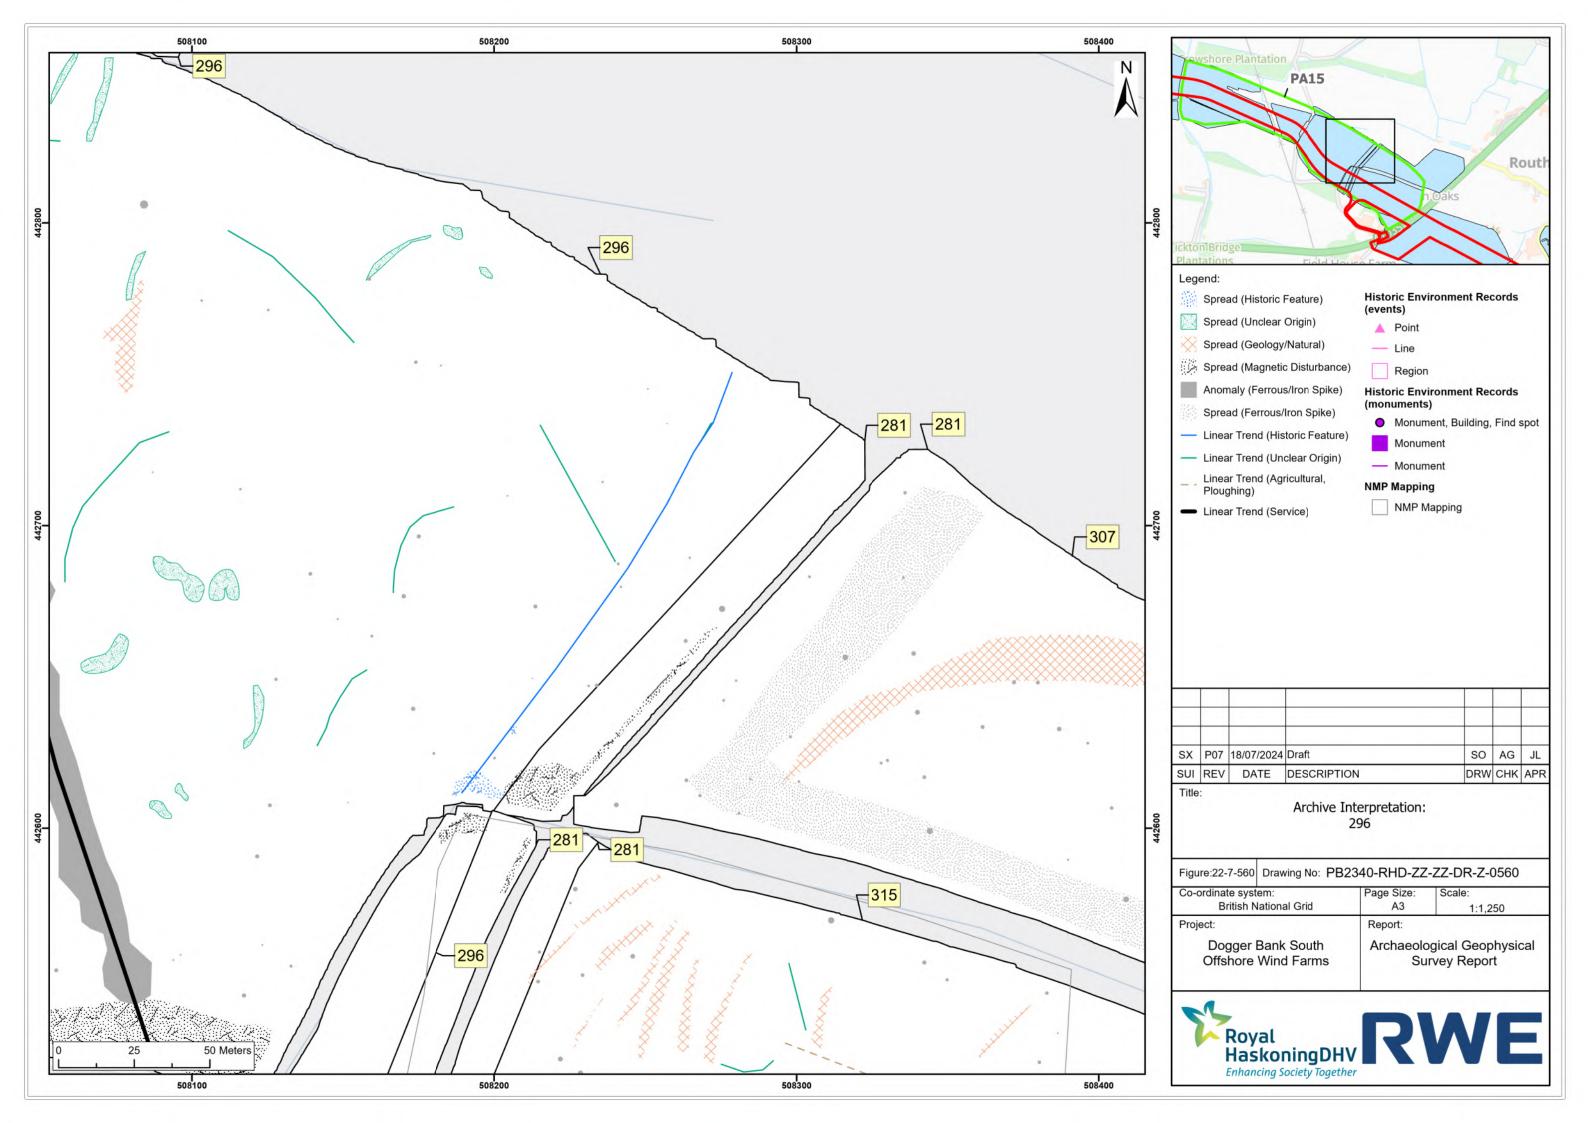

## Dogger Bank South Offshore Wind Farms

**August 2024 Geophysical Assessment Report** 

Part 8 of 9

**Pre-Examination Procedural Deadline** 

October 2024

**Application Reference: 10.6** 

**Revision: 01** 

| Company:                       | RWE Renewables UK Dogger Bank South (West) Limited and RWE Renewables UK Dogger Bank South (East) Limited | Asset:                          | Development                    |  |  |
|--------------------------------|-----------------------------------------------------------------------------------------------------------|---------------------------------|--------------------------------|--|--|
| Project:                       | Dogger Bank South<br>Offshore Wind Farms                                                                  | Sub<br>Project/Package:         | Consents                       |  |  |
| Document Title or Description: | August 2024 Geophysical Assessment Report Part 8 of 9                                                     |                                 |                                |  |  |
| Document Number:               | 005325766-01                                                                                              | Contractor<br>Reference Number: | PC2340-RHD-ON-ZZ-<br>AX-Z-0865 |  |  |