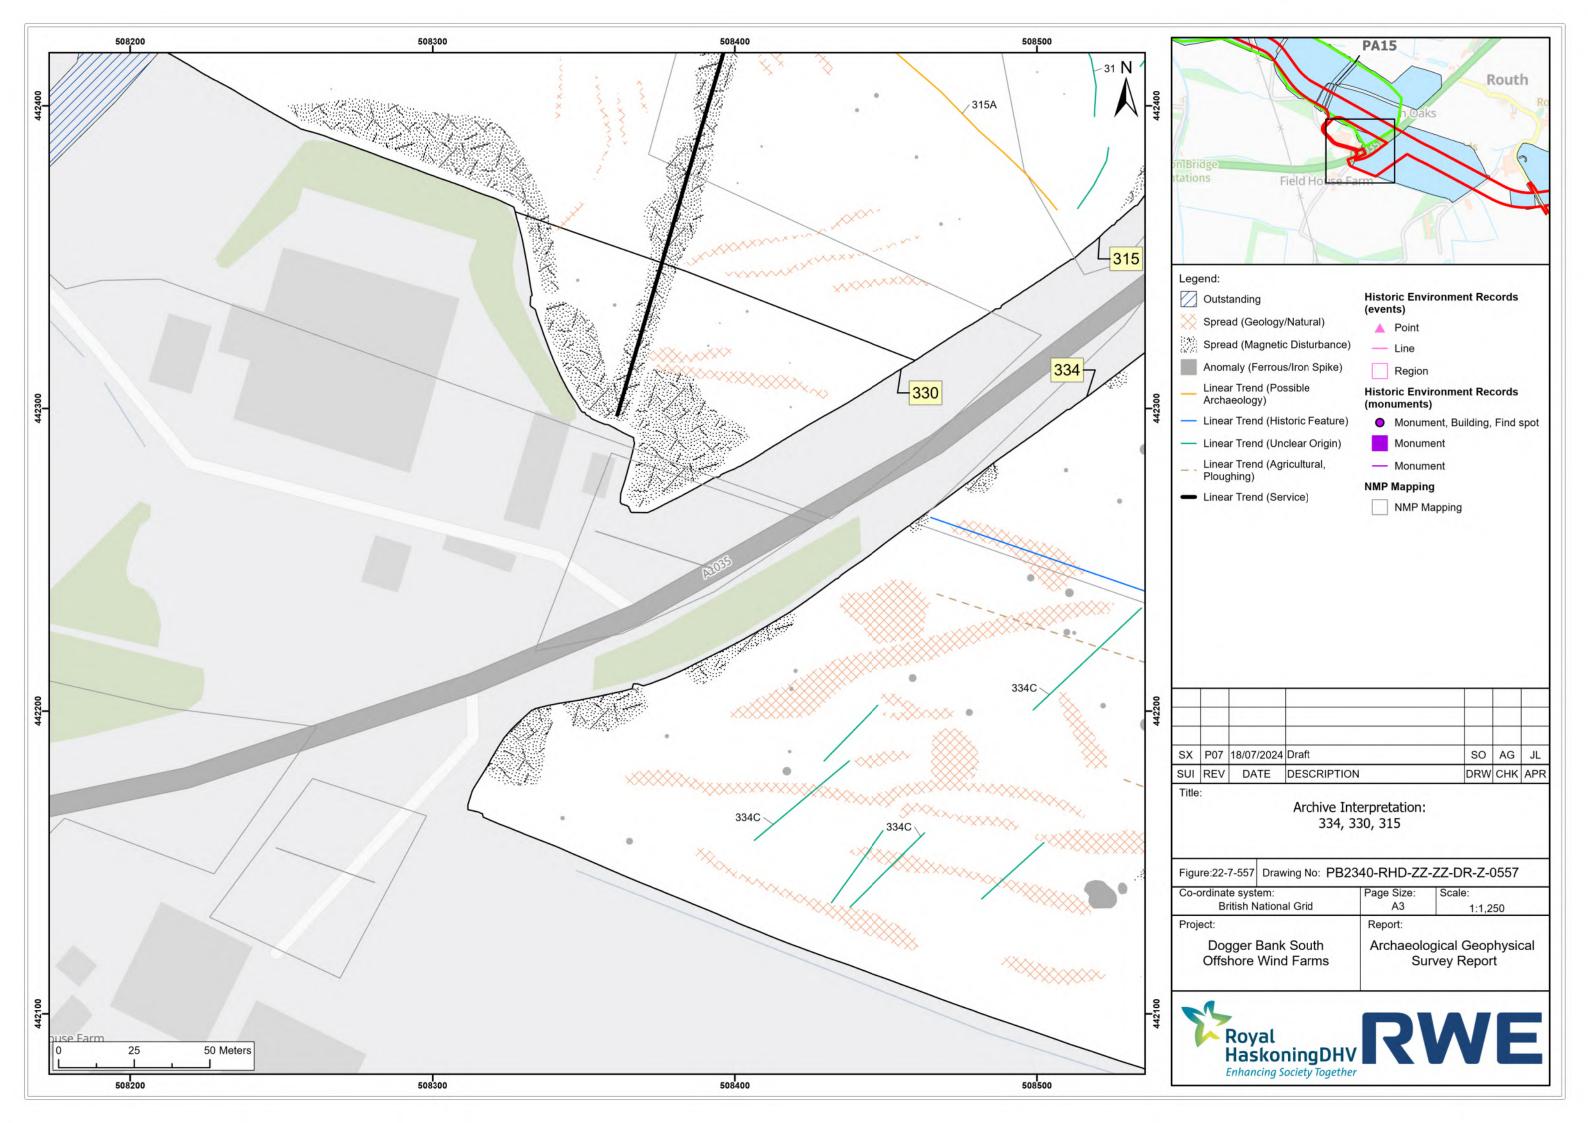

## Dogger Bank South Offshore Wind Farms

**August 2024 Geophysical Assessment Report** 

Part 8 of 9

**Pre-Examination Procedural Deadline** 

October 2024

**Application Reference: 10.6** 

**Revision: 01** 

| Company:                       | RWE Renewables UK Dogger Bank South (West) Limited and RWE Renewables UK Dogger Bank South (East) Limited | Asset:                          | Development                    |  |  |
|--------------------------------|-----------------------------------------------------------------------------------------------------------|---------------------------------|--------------------------------|--|--|
| Project:                       | Dogger Bank South<br>Offshore Wind Farms                                                                  | Sub<br>Project/Package:         | Consents                       |  |  |
| Document Title or Description: | August 2024 Geophysical Assessment Report Part 8 of 9                                                     |                                 |                                |  |  |
| Document Number:               | 005325766-01                                                                                              | Contractor<br>Reference Number: | PC2340-RHD-ON-ZZ-<br>AX-Z-0865 |  |  |