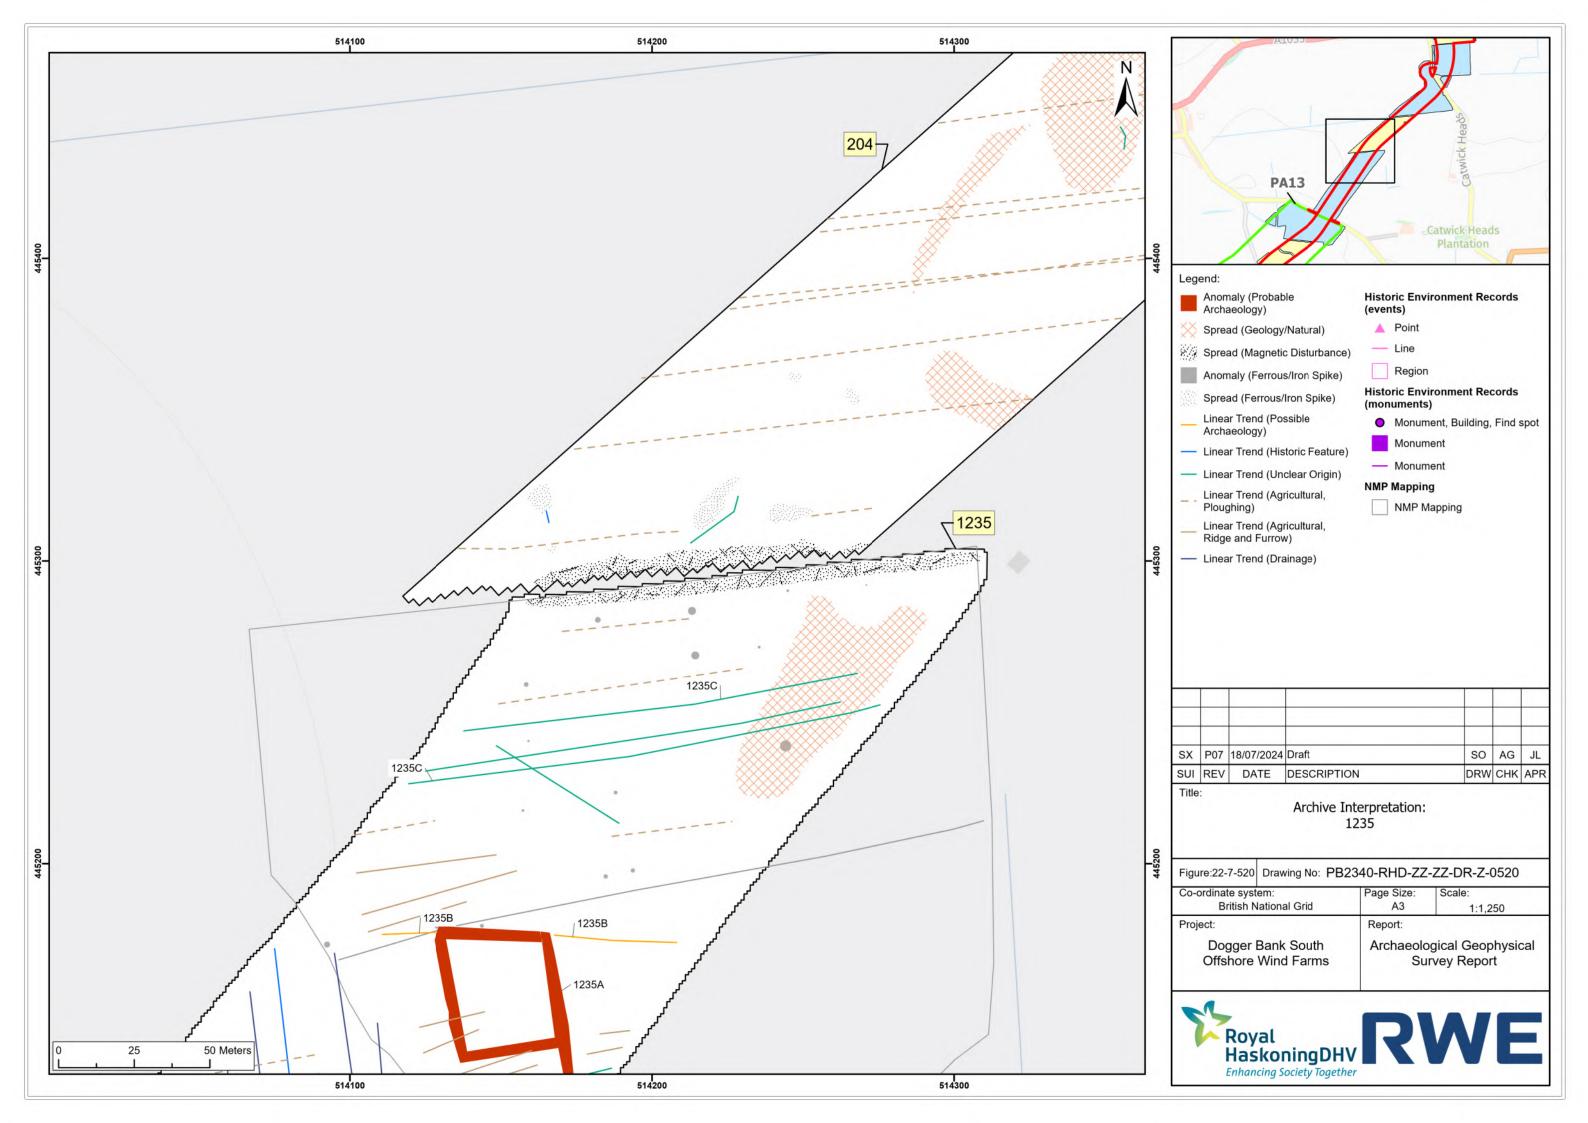

## RWE Renewables UK Dogger Bank South (West) Limited RWE Renewables UK Dogger Bank South (East) Limited

## Dogger Bank South Offshore Wind Farms

**August 2024 Geophysical Assessment Report** 

Part 8 of 9

**Pre-Examination Procedural Deadline** 

October 2024

**Application Reference: 10.6** 

**Revision: 01** 

| Company:                       | RWE Renewables UK Dogger Bank South (West) Limited and RWE Renewables UK Dogger Bank South (East) Limited | Asset:                          | Development                    |  |  |
|--------------------------------|-----------------------------------------------------------------------------------------------------------|---------------------------------|--------------------------------|--|--|
| Project:                       | Dogger Bank South<br>Offshore Wind Farms                                                                  | Sub<br>Project/Package:         | Consents                       |  |  |
| Document Title or Description: | August 2024 Geophysical Assessment Report Part 8 of 9                                                     |                                 |                                |  |  |
| Document Number:               | 005325766-01                                                                                              | Contractor<br>Reference Number: | PC2340-RHD-ON-ZZ-<br>AX-Z-0865 |  |  |