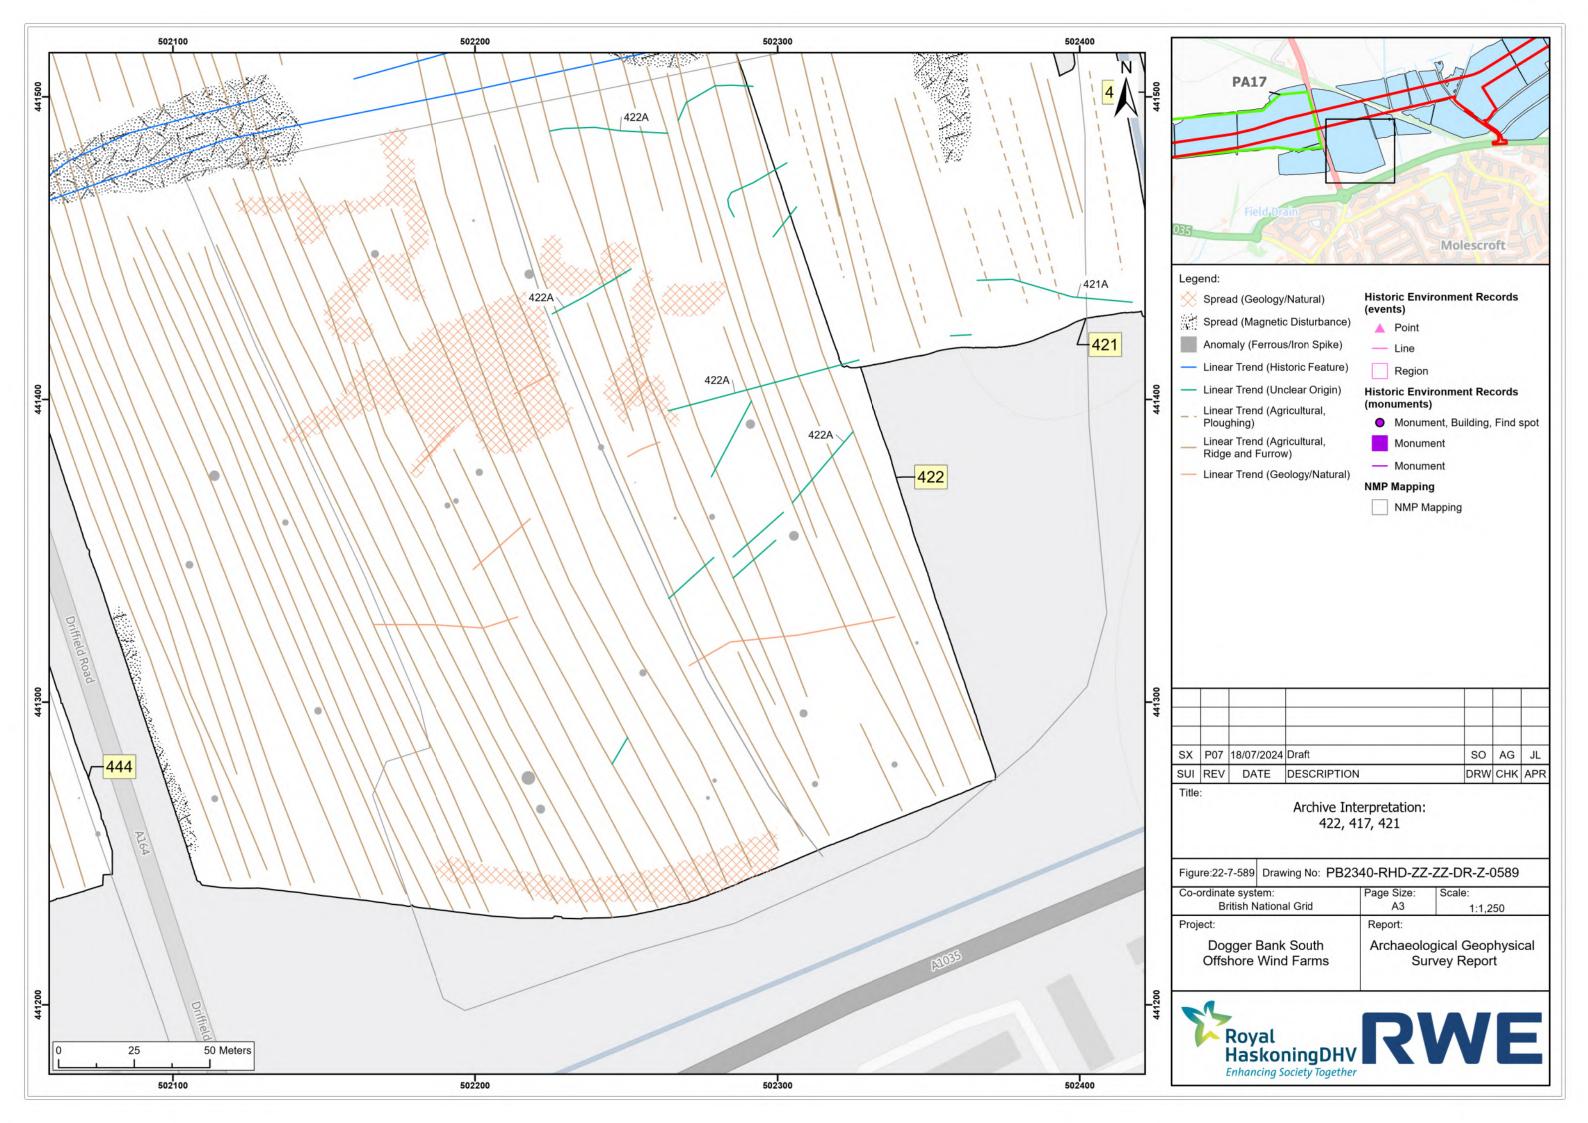

## Dogger Bank South Offshore Wind Farms

**August 2024 Geophysical Assessment Report** 

Part 8 of 9

**Pre-Examination Procedural Deadline** 

October 2024

**Application Reference: 10.6** 

**Revision: 01** 

| Company:                       | RWE Renewables UK Dogger Bank South (West) Limited and RWE Renewables UK Dogger Bank South (East) Limited | Asset:                          | Development                    |  |  |
|--------------------------------|-----------------------------------------------------------------------------------------------------------|---------------------------------|--------------------------------|--|--|
| Project:                       | Dogger Bank South<br>Offshore Wind Farms                                                                  | Sub<br>Project/Package:         | Consents                       |  |  |
| Document Title or Description: | August 2024 Geophysical Assessment Report Part 8 of 9                                                     |                                 |                                |  |  |
| Document Number:               | 005325766-01                                                                                              | Contractor<br>Reference Number: | PC2340-RHD-ON-ZZ-<br>AX-Z-0865 |  |  |