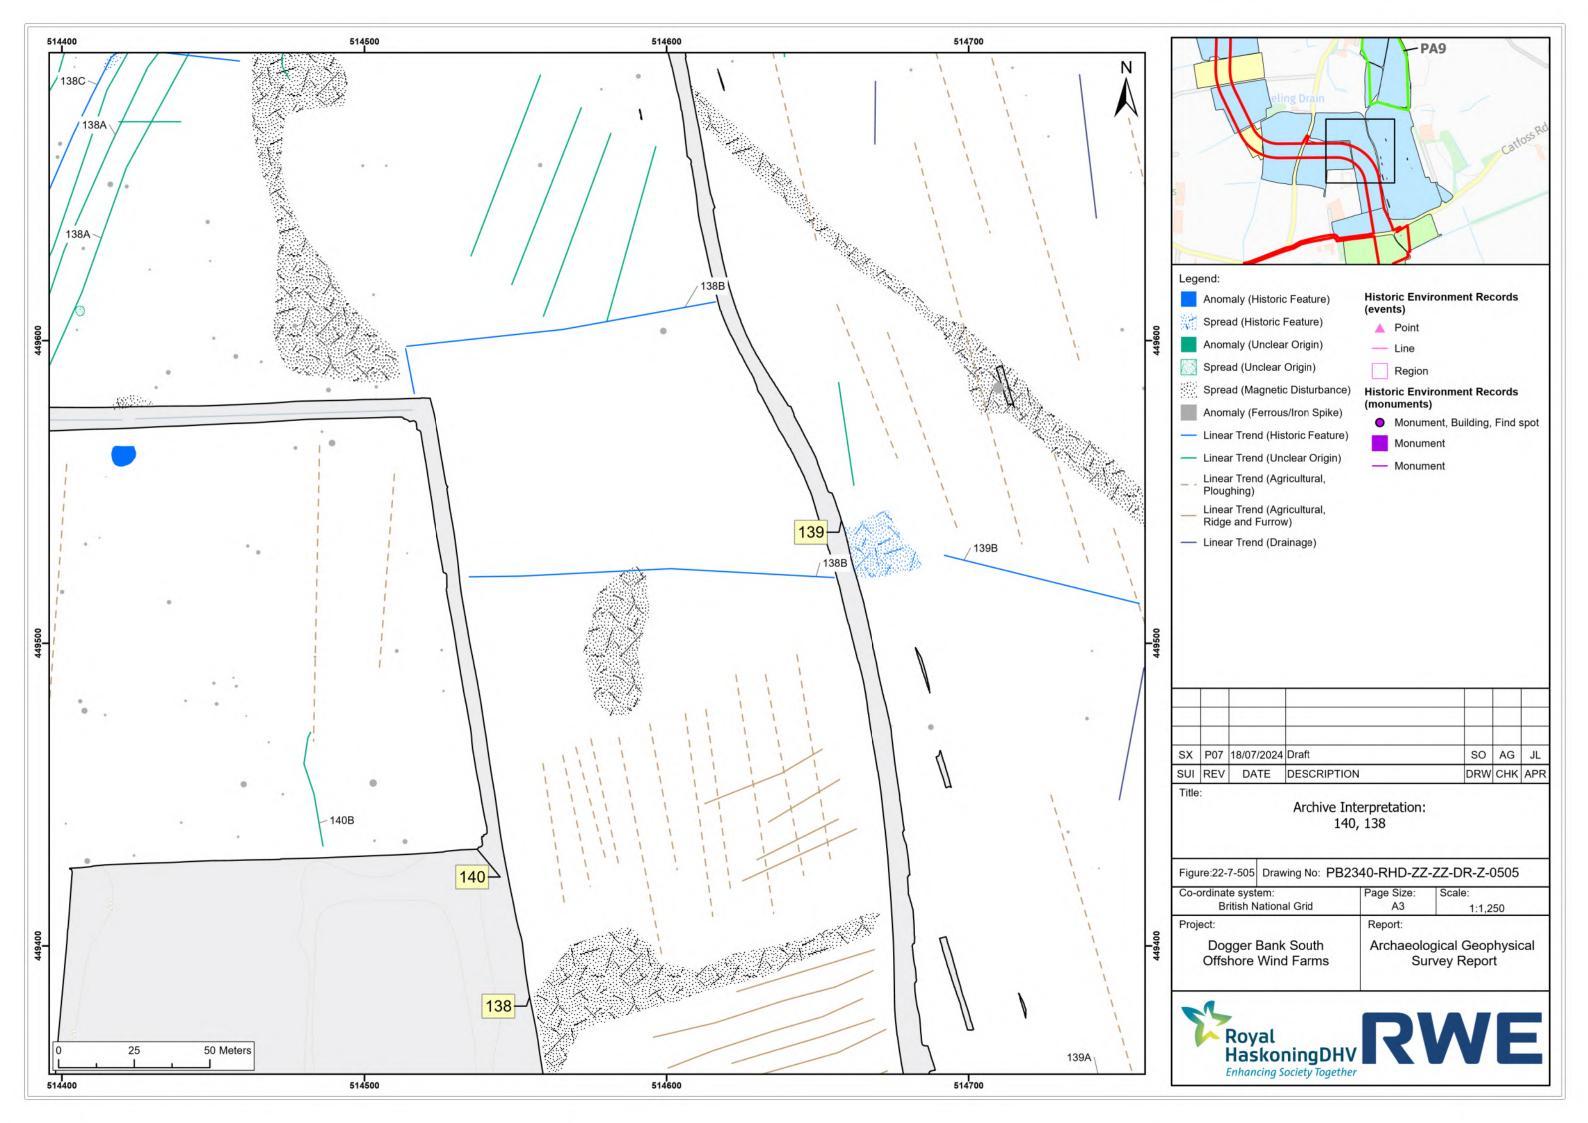

## Dogger Bank South Offshore Wind Farms

**August 2024 Geophysical Assessment Report** 

Part 8 of 9

**Pre-Examination Procedural Deadline** 

October 2024

**Application Reference: 10.6** 

**Revision: 01** 

| Company:                       | RWE Renewables UK Dogger Bank South (West) Limited and RWE Renewables UK Dogger Bank South (East) Limited | Asset:                          | Development                    |  |  |
|--------------------------------|-----------------------------------------------------------------------------------------------------------|---------------------------------|--------------------------------|--|--|
| Project:                       | Dogger Bank South<br>Offshore Wind Farms                                                                  | Sub<br>Project/Package:         | Consents                       |  |  |
| Document Title or Description: | August 2024 Geophysical Assessment Report Part 8 of 9                                                     |                                 |                                |  |  |
| Document Number:               | 005325766-01                                                                                              | Contractor<br>Reference Number: | PC2340-RHD-ON-ZZ-<br>AX-Z-0865 |  |  |