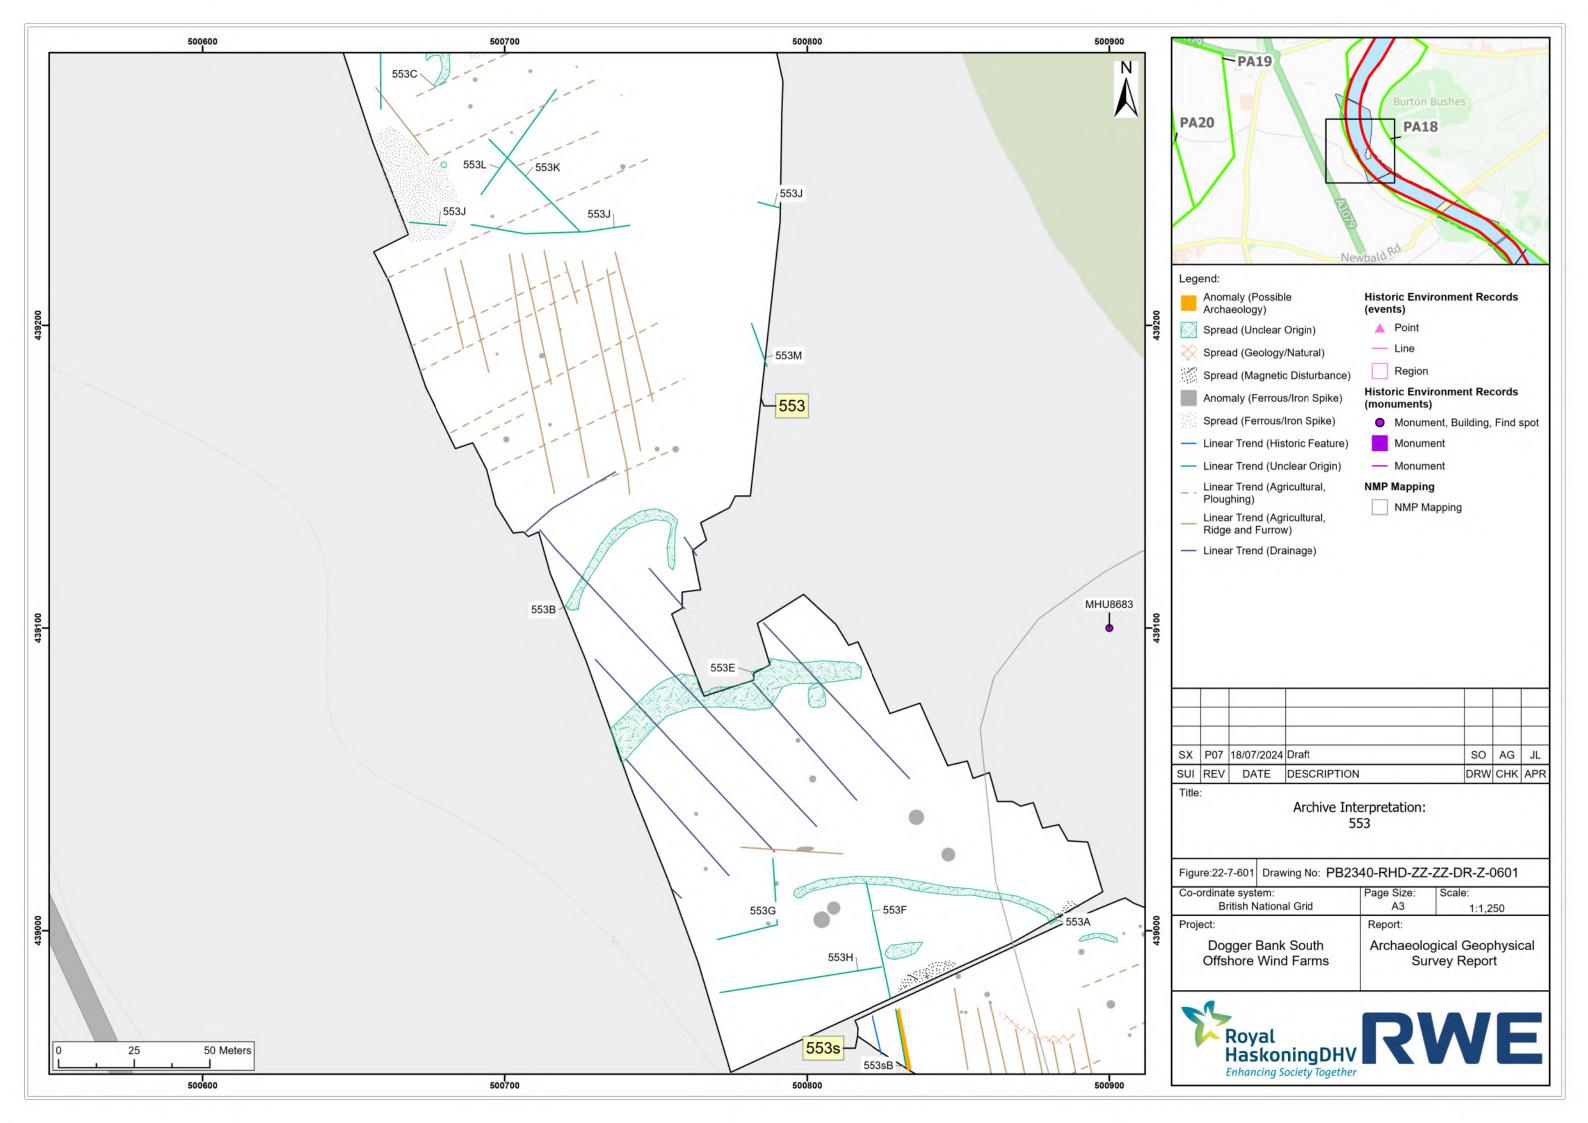

## Dogger Bank South Offshore Wind Farms

**August 2024 Geophysical Assessment Report** 

Part 8 of 9

**Pre-Examination Procedural Deadline** 

October 2024

**Application Reference: 10.6** 

**Revision: 01** 

| Company:                       | RWE Renewables UK Dogger Bank South (West) Limited and RWE Renewables UK Dogger Bank South (East) Limited | Asset:                          | Development                    |  |  |
|--------------------------------|-----------------------------------------------------------------------------------------------------------|---------------------------------|--------------------------------|--|--|
| Project:                       | Dogger Bank South<br>Offshore Wind Farms                                                                  | Sub<br>Project/Package:         | Consents                       |  |  |
| Document Title or Description: | August 2024 Geophysical Assessment Report Part 8 of 9                                                     |                                 |                                |  |  |
| Document Number:               | 005325766-01                                                                                              | Contractor<br>Reference Number: | PC2340-RHD-ON-ZZ-<br>AX-Z-0865 |  |  |