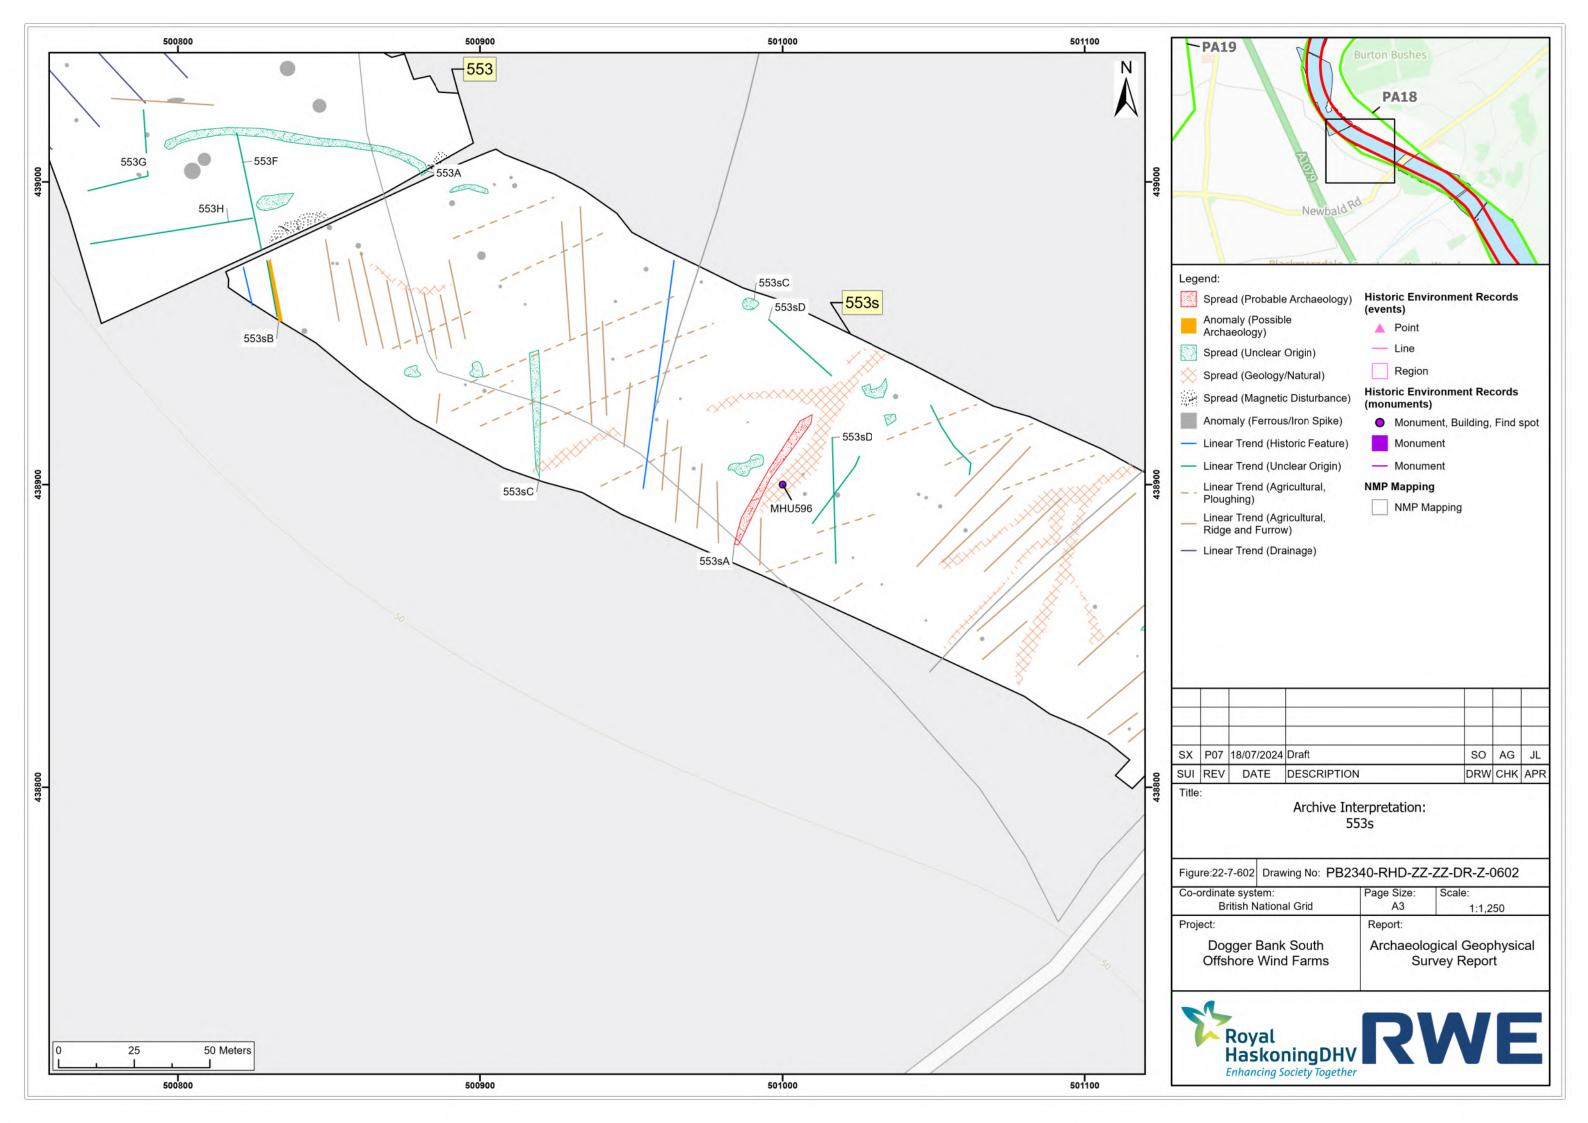

## Dogger Bank South Offshore Wind Farms

**August 2024 Geophysical Assessment Report** 

Part 8 of 9

**Pre-Examination Procedural Deadline** 

October 2024

**Application Reference: 10.6** 

**Revision: 01** 

| Company:                       | RWE Renewables UK Dogger Bank South (West) Limited and RWE Renewables UK Dogger Bank South (East) Limited | Asset:                          | Development                    |  |  |
|--------------------------------|-----------------------------------------------------------------------------------------------------------|---------------------------------|--------------------------------|--|--|
| Project:                       | Dogger Bank South<br>Offshore Wind Farms                                                                  | Sub<br>Project/Package:         | Consents                       |  |  |
| Document Title or Description: | August 2024 Geophysical Assessment Report Part 8 of 9                                                     |                                 |                                |  |  |
| Document Number:               | 005325766-01                                                                                              | Contractor<br>Reference Number: | PC2340-RHD-ON-ZZ-<br>AX-Z-0865 |  |  |