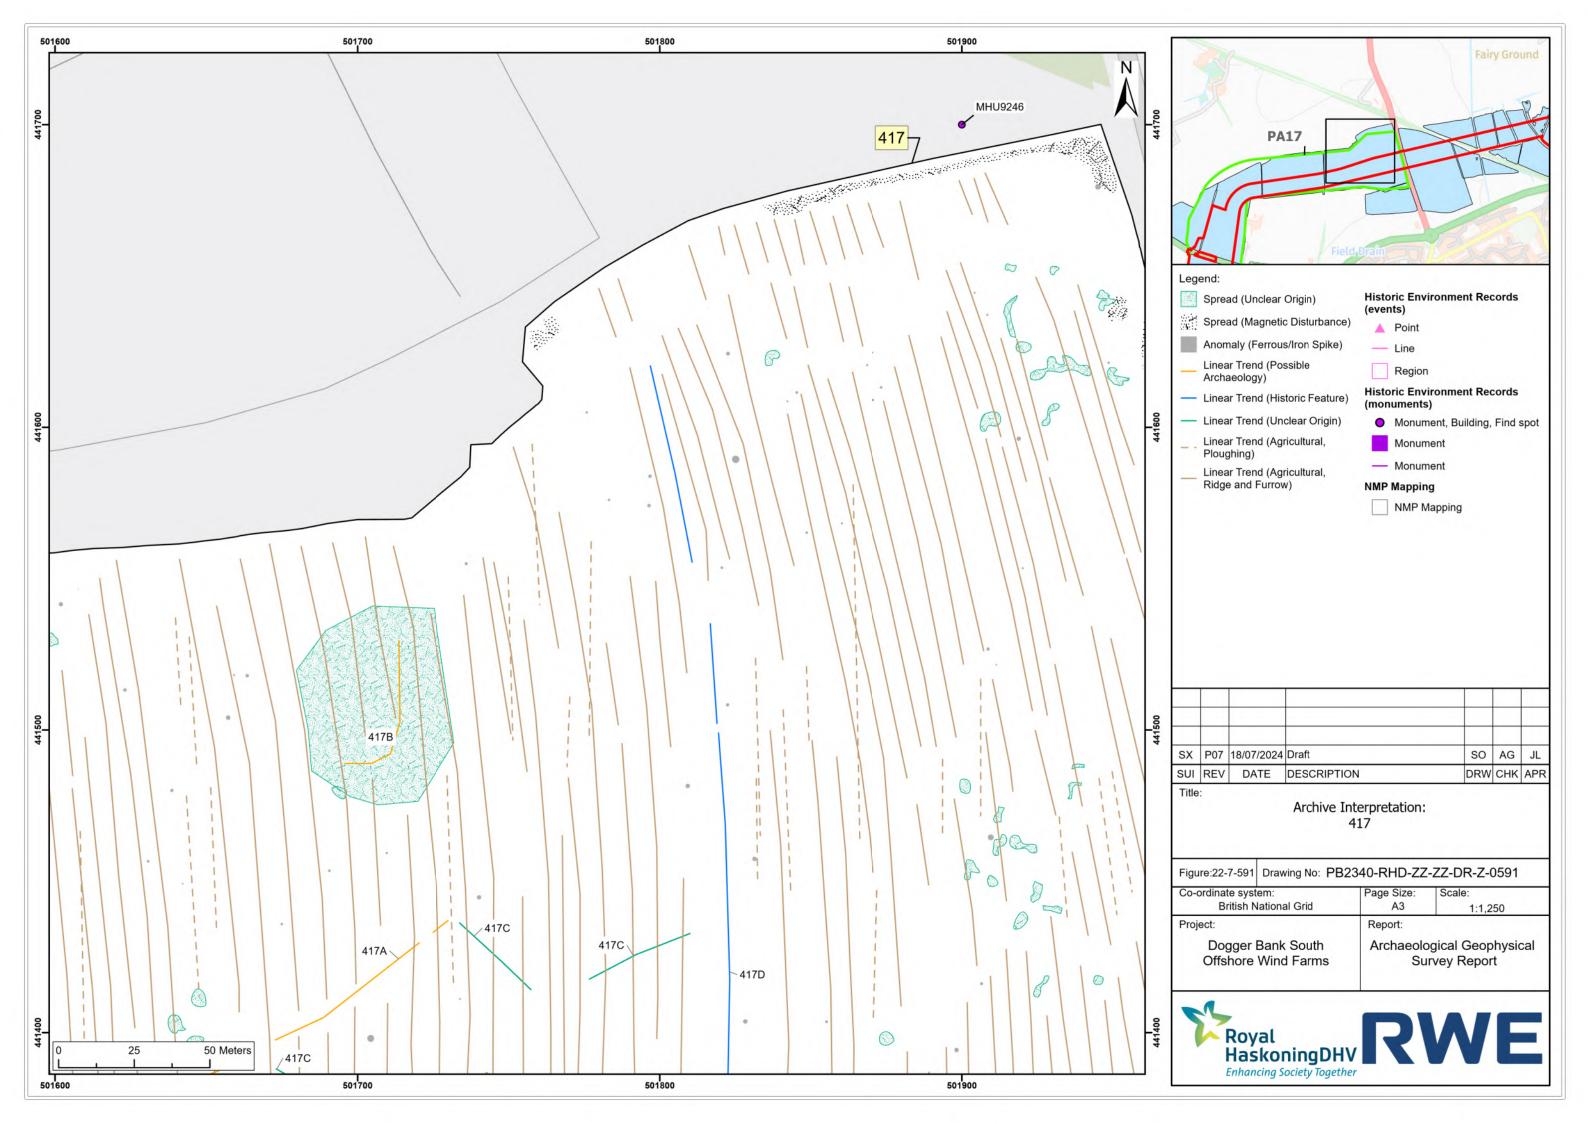

## Dogger Bank South Offshore Wind Farms

**August 2024 Geophysical Assessment Report** 

Part 8 of 9

**Pre-Examination Procedural Deadline** 

October 2024

**Application Reference: 10.6** 

**Revision: 01** 

| Company:                       | RWE Renewables UK Dogger Bank South (West) Limited and RWE Renewables UK Dogger Bank South (East) Limited | Asset:                          | Development                    |  |  |
|--------------------------------|-----------------------------------------------------------------------------------------------------------|---------------------------------|--------------------------------|--|--|
| Project:                       | Dogger Bank South<br>Offshore Wind Farms                                                                  | Sub<br>Project/Package:         | Consents                       |  |  |
| Document Title or Description: | August 2024 Geophysical Assessment Report Part 8 of 9                                                     |                                 |                                |  |  |
| Document Number:               | 005325766-01                                                                                              | Contractor<br>Reference Number: | PC2340-RHD-ON-ZZ-<br>AX-Z-0865 |  |  |