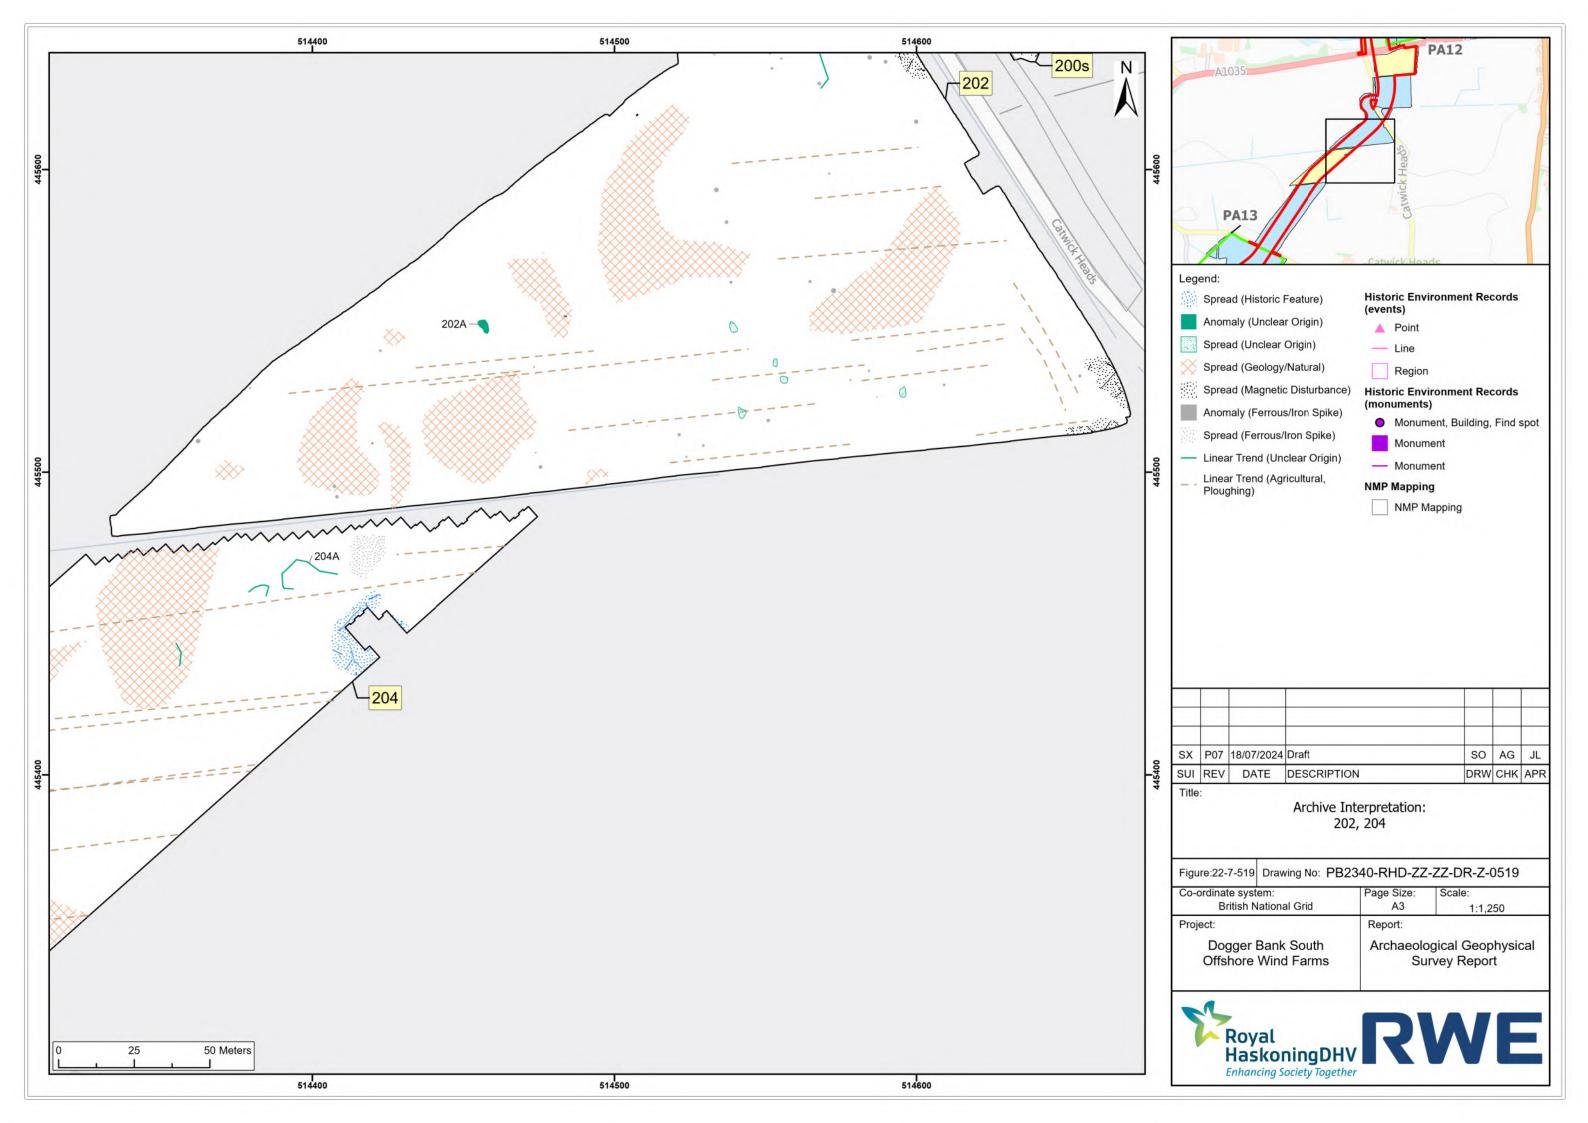

## RWE Renewables UK Dogger Bank South (West) Limited RWE Renewables UK Dogger Bank South (East) Limited

## Dogger Bank South Offshore Wind Farms

**August 2024 Geophysical Assessment Report** 

Part 8 of 9

**Pre-Examination Procedural Deadline** 

October 2024

**Application Reference: 10.6** 

**Revision: 01** 

| Company:                       | RWE Renewables UK Dogger Bank South (West) Limited and RWE Renewables UK Dogger Bank South (East) Limited | Asset:                          | Development                    |  |  |
|--------------------------------|-----------------------------------------------------------------------------------------------------------|---------------------------------|--------------------------------|--|--|
| Project:                       | Dogger Bank South<br>Offshore Wind Farms                                                                  | Sub<br>Project/Package:         | Consents                       |  |  |
| Document Title or Description: | August 2024 Geophysical Assessment Report Part 8 of 9                                                     |                                 |                                |  |  |
| Document Number:               | 005325766-01                                                                                              | Contractor<br>Reference Number: | PC2340-RHD-ON-ZZ-<br>AX-Z-0865 |  |  |